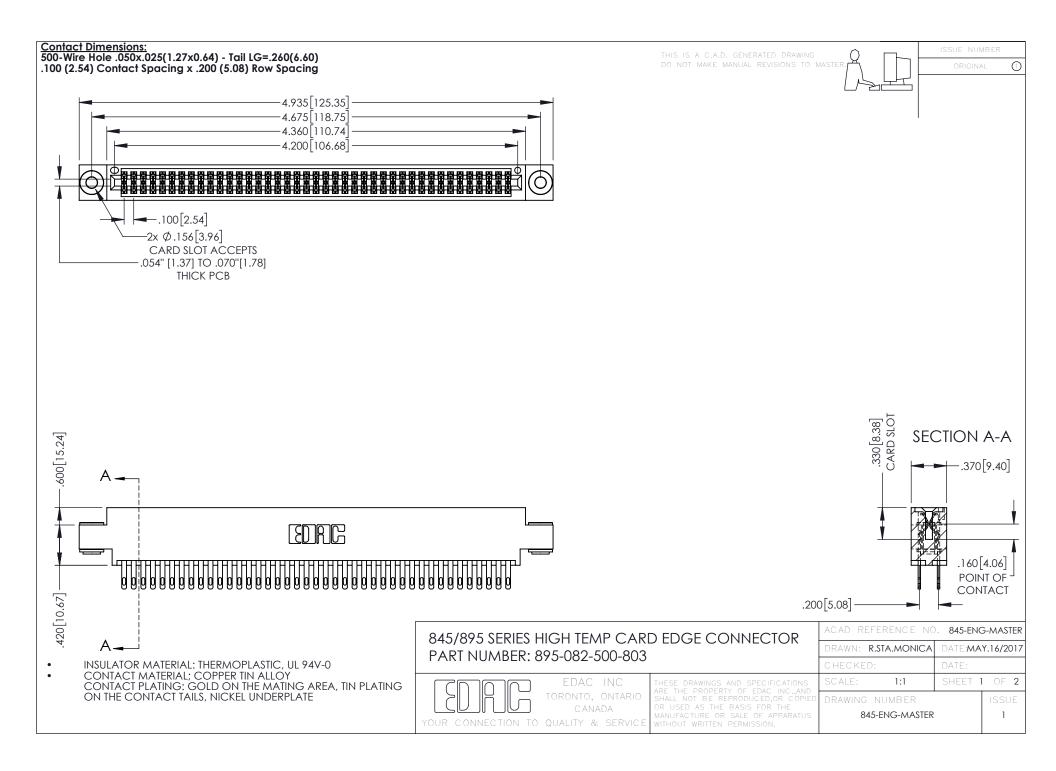

- INSULATOR MATERIAL: THERMOPLASTIC POLYESTER, UL 94V-0 DAP MATERIAL AVAILABLE UPON REQUEST
- CONTACT MATERIAL; COPPER ALLOY

**Contact Code 558** 

CONTACT PLATING: GOLD ON THE MATING AREA, TIN PLATING ON THE CONTACT TAILS, NICKEL UNDERPLATE

## 845/895 SERIES HIGH TEMP CARD EDGE CONNECTOR CONTACT CODE 555,556,558,559,560 DIMENSIONS

YOUR CONNECTION TO QUALITY & SERVICE

Contact Code 559

|   | ACAD REFERENCE NO   | . 845-ENG-MASTER |
|---|---------------------|------------------|
|   | DRAWN: R.STA.MONICA | DATE:MAY.16/2017 |
|   | CHECKED:            | DATE:            |
|   | SCALE: 1:1          | SHEET 2 OF 2     |
| D | DRAWING NUMBER      | ISSUE            |

Contact Code 560

845-ENG-MASTER