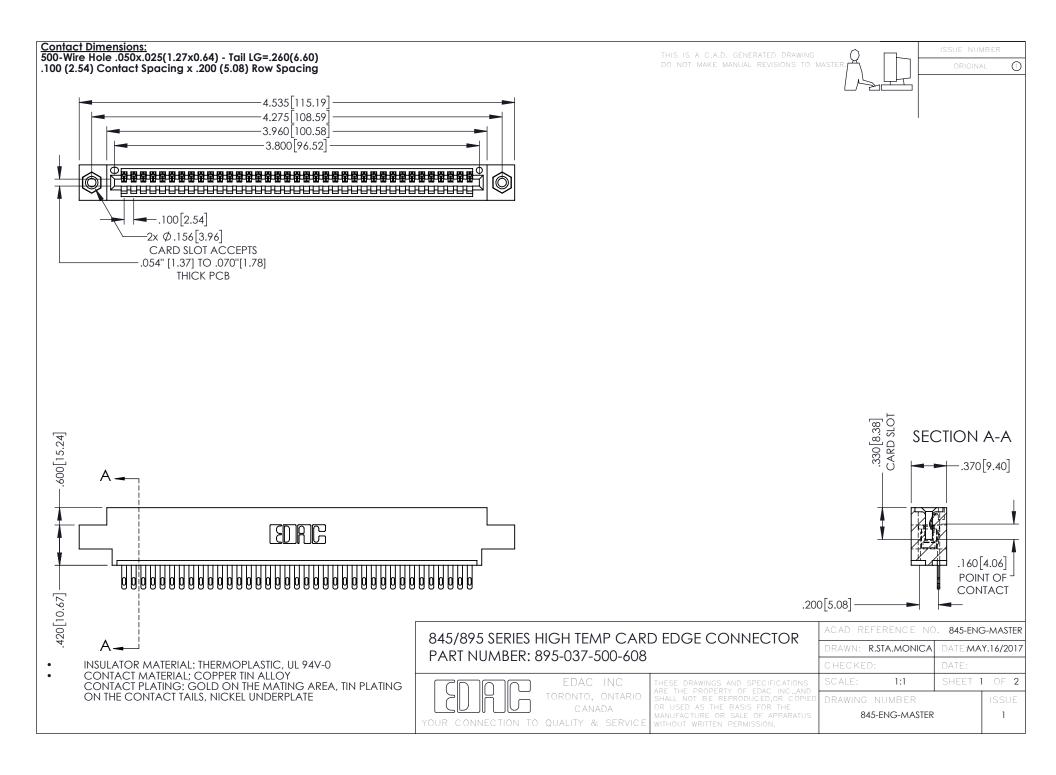

**Contact Code 558** Contact Code 559 Contact Code 560

- INSULATOR MATERIAL: THERMOPLASTIC POLYESTER, UL 94V-0 DAP MATERIAL AVAILABLE UPON REQUEST
- CONTACT MATERIAL; COPPER ALLOY

CONTACT PLATING: GOLD ON THE MATING AREA, TIN PLATING ON THE CONTACT TAILS, NICKEL UNDERPLATE

## 845/895 SERIES HIGH TEMP CARD EDGE CONNECTOR CONTACT CODE 555,556,558,559,560 DIMENSIONS

YOUR CONNECTION TO QUALITY & SERVICE

|   | ACAD REFERENCE NO. 845-ENG-MASTER |                  |
|---|-----------------------------------|------------------|
|   | DRAWN: R.STA.MONICA               | DATE:MAY.16/2017 |
|   | CHECKED:                          | DATE:            |
|   | SCALE: 1:1                        | SHEET 2 OF 2     |
| D | DRAWING NUMBER                    | ISSUE            |

845-ENG-MASTER