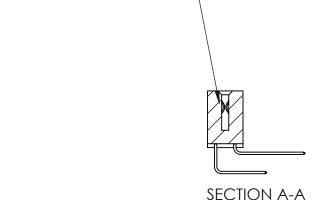

| 842/892 Series High Temp Card Edge Connector |
|----------------------------------------------|
| Part Number: 892-010-558-207                 |

YOUR CONNECTION TO QUALITY & SERVICE

J.LEE DATE: OCT. 06/09 NTS SHEET 1 OF 3