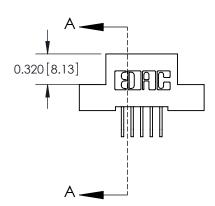

| 842/892 Series High Temp Card Edge Connector |
|----------------------------------------------|
| Part Number: 892-010-558-207                 |

YOUR CONNECTION TO QUALITY & SERVICE

J.LEE DATE: OCT. 06/09 NTS SHEET 1 OF 3