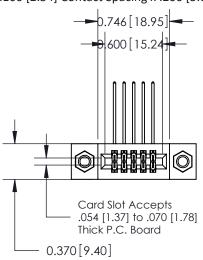

| 842/892 Series High Temp Card Edge Connector |
|----------------------------------------------|
| Part Number: 892-010-558-207                 |

YOUR CONNECTION TO QUALITY & SERVICE

J.LEE DATE: OCT. 06/09 NTS SHEET 1 OF 3