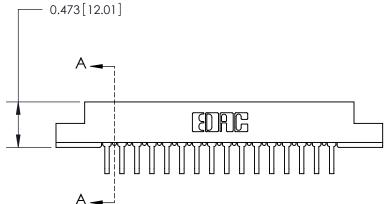

## **Contact Detail**

90 Degree Bend (Code 522 and 540 Contacts)

.156 [3.96] Contact Spacing x .200 [5.08] Row Spacing

**SECTION A-A** 

.095 [2.41] Point of Contact (Measured from bottom of Card Slot)

**See Accompanying Page for:** 