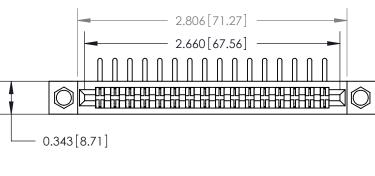

## **Mounting Option**

.156 (3.96) Dia. Mounting Holes

## **Contact Detail**

90 Degree Bend (Code 522 and 540 Contacts)

.156 [3.96] Contact Spacing x .200 [5.08] Row Spacing







**SECTION A-A** 

.095 [2.41] Point of Contact (Measured from bottom of Card Slot)



**See Accompanying Page for:** 

**Contact Bend Details** 

807/857 Series High Temp Card Edge Connector Part Number: 857-032-558-204

YOUR CONNECTION TO QUALITY & SERVICE

| ACAD REFERENCE NO. 807 ENG MASTER |                  |
|-----------------------------------|------------------|
| DRAWN: J.LEE                      | DATE: AUG. 11/09 |
| CHECKED:                          | DATE:            |
| SCALE: NTS                        | SHEET 1 OF 2     |
| DRAWING NUMBER                    | ISSUE            |

807 Assembly