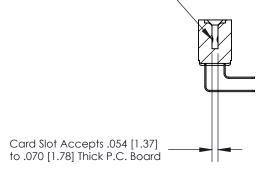

## **Contact Detail**

90 Degree Bend (Code 522 and 540 Contacts)

.156 [3.96] Contact Spacing x .200 [5.08] Row Spacing

**SECTION A-A** 

.095 [2.41] Point of Contact (Measured from bottom of Card Slot)

**See Accompanying Page for:** 