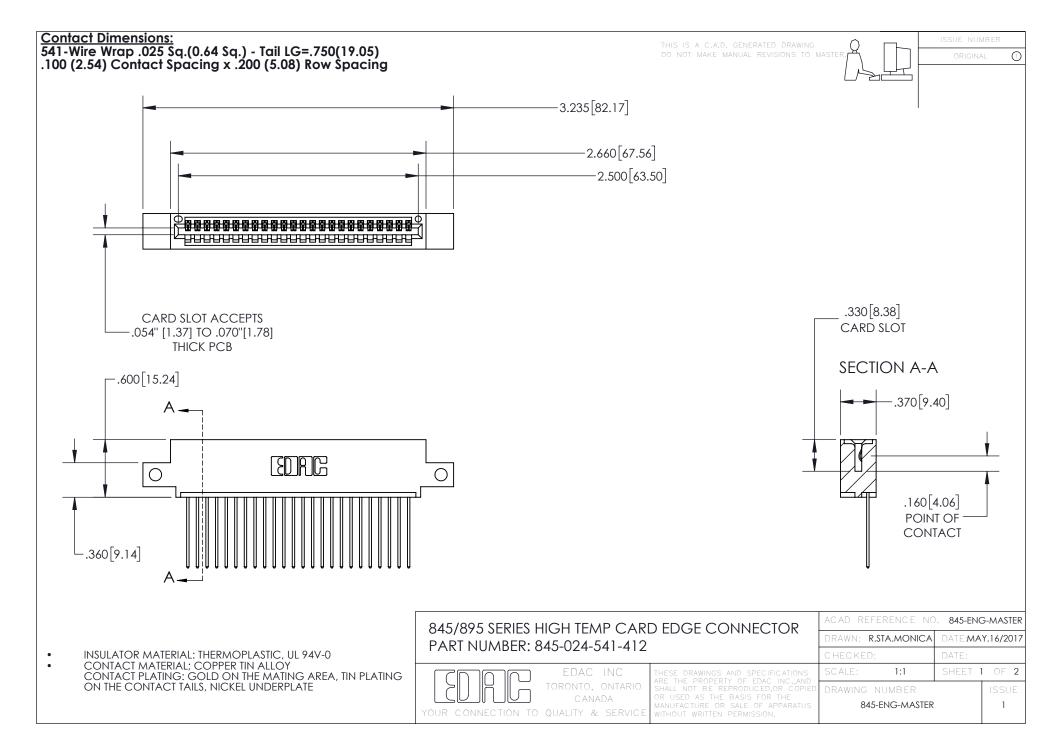

- INSULATOR MATERIAL: THERMOPLASTIC POLYESTER, UL 94V-0 DAP MATERIAL AVAILABLE UPON REQUEST
- CONTACT MATERIAL; COPPER ALLOY

CONTACT PLATING: GOLD ON THE MATING AREA, TIN PLATING ON THE CONTACT TAILS, NICKEL UNDERPLATE