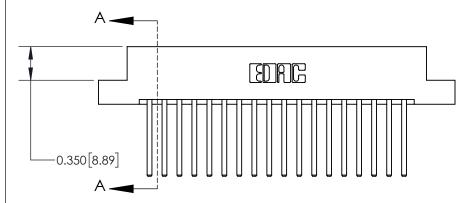

**Mounting Option** 

07-M3-0.5 Metric Threaded Inserts

## **Contact Detail**

544-Wire Wrap .050x.025(1.27x0.64) - Tail LG=.750(19.05)

.156 [3.96] Contact Spacing x .200 [5.08] Row Spacing





THIS IS A C.A.D. GENERATED DRAWING DO NOT MAKE MANUAL REVISIONS TO MASTER.



ISSUE NUMBER

ORIGINAL



837/887 Series High Temp Card Edge Connector Part Number: 837-036-544-207

YOUR CONNECTION TO QUALITY & SERVICE

**EDAC INC** TORONTO, ONTARIO CANADA

THESE DRAWINGS AND SPECIFICATIONS ARE THE PROPERTY OF EDAC INC., AND SHALL NOT BE REPRODUCED, OR COPIED OR USED AS THE BASIS FOR THE MANUFACTURE OR SALE OF APPARATUS WITHOUT WRITTEN PERMISSION.

| DRAWN: J.LEE   | DATE: OCT. 06/09 |       |  |
|----------------|------------------|-------|--|
| CHECKED:       | DATE:            |       |  |
| SCALE: NTS     | SHEET            | OF 2  |  |
| DRAWING NUMBER |                  | ISSUE |  |
| 837 Assembly   |                  | 1     |  |

837 ENG MASTER

ACAD REFERENCE NO.

**See Accompanyin