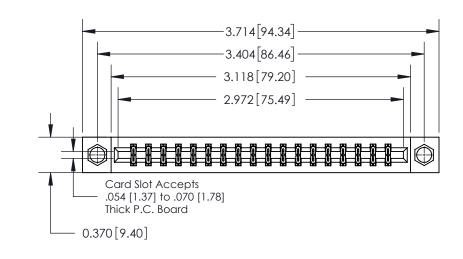

## **Contact Detail**

544-Wire Wrap .050x.025(1.27x0.64) - Tail LG=.750(19.05)

.156 [3.96] Contact Spacing x .200 [5.08] Row Spacing

THIS IS A C.A.D. GENERATED DRAWING DO NOT MAKE MANUAL REVISIONS TO MASTER.