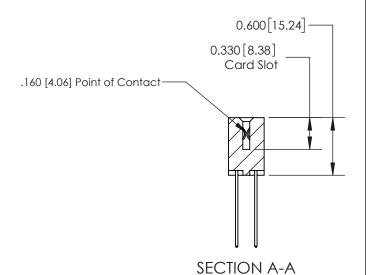

837 ENG MASTER

ACAD REFERENCE NO.

**See Accompanying Page for:** 

**Contact Bend Details** 

ISSUE NUMBER

ORIGINAL

1

| 837/887 Series High Temp Card Edge Connector |                                                                                                                                                                                                  | ACAD REFERENCE NO. | 837 ENG MASTER   |               |
|----------------------------------------------|--------------------------------------------------------------------------------------------------------------------------------------------------------------------------------------------------|--------------------|------------------|---------------|
| Contact Bend Detail                          | ara Lago Cormocron                                                                                                                                                                               | DRAWN: J.LEE       | DATE: OCT. 06/09 |               |
| Contact Bend Detail                          |                                                                                                                                                                                                  | CHECKED: DATE:     |                  |               |
| TORONTO, ONTARIO OF CANADA                   | THESE DRAWINGS AND SPECIFICATIONS ARE THE PROPERTY OF EDAC INC.,AND SHALL NOT BE REPRODUCED, OR COPIED OR USED AS THE BASIS FOR THE MANUFACTURE OR SALE OF APPARATUS WITHOUT WRITTEN PERMISSION. | SCALE: NTS         | SHEET            | 2 <b>OF</b> 2 |
|                                              |                                                                                                                                                                                                  | DRAWING NUMBER     |                  | ISSUE         |
|                                              |                                                                                                                                                                                                  | 837 Assembly       |                  | 1             |