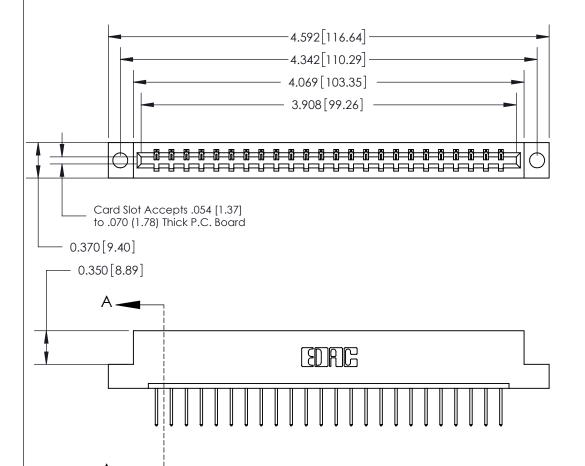

ORIGINAL

SECTION A-A 0.388 [9.86] Card Slot .160 [4.06] Point of Contact-

833 Series High Temp Card Edge Connector Part Number: 833-024-523-104

**Bend Detail Mounting Options** 

YOUR CONNECTION TO QUALITY & SERVICE