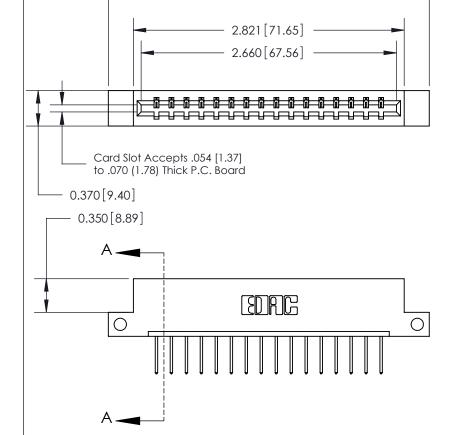

ORIGINAL

-3.344[84.94]

.160 [4.06] Point of Contact-

833 Series High Temp Card Edge Connector Part Number: 833-016-523-112

YOUR CONNECTION TO QUALITY & SERVICE

**EDAC INC** TORONTO, ONTARIO CANADA

THESE DRAWINGS AND SPECIFICATIONS ARE THE PROPERTY OF EDAC INC.,AND SHALL NOT BE REPRODUCED, OR COPIED OR USED AS THE BASIS FOR THE MANUFACTURE OR SALE OF APPARATUS WITHOUT WRITTEN PERMISSION.

| ACAD REFERENCE NO. | 833 ENG MASTER   |  |  |
|--------------------|------------------|--|--|
| DRAWN: J.LEE       | DATE: OCT. 14/09 |  |  |
| CHECKED:           | DATE:            |  |  |
| SCALE: NTS         | SHEET 1 OF 3     |  |  |
| DRAWING NUMBER     | ISSUE            |  |  |
| 833 Assembly       | 1                |  |  |