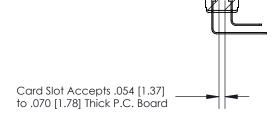

## **Contact Detail**

90 Degree Bend (Code 522 and 540 Contacts)

.156 [3.96] Contact Spacing x .200 [5.08] Row Spacing

THIS IS A C.A.D. GENERATED DRAWING

ISSUE NUMBER

ORIGINAL

**SECTION A-A** 

.095 [2.41] Point of Contact (Measured from bottom of Card Slot) -