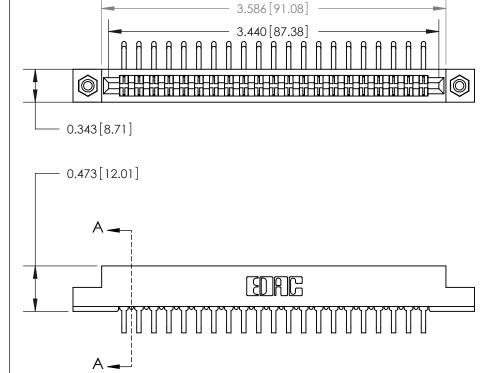

**Mounting Option** 

#4-40 Unified Threaded Inserts

## **Contact Detail**

90 Degree Bend (Code 522 and 540 Contacts)

.156 [3.96] Contact Spacing x .200 [5.08] Row Spacing

THIS IS A C.A.D. GENERATED DRAWING

ISSUE NUMBER

ORIGINAL

**SECTION A-A** 

.095 [2.41] Point of Contact (Measured from bottom of Card Slot) -

807/857 Series High Temp Card Edge Connector Part Number: 807-042-459-208

EDNG

EDAC INC TORONTO, ONTARIO CANADA THESE DRAWINGS AND SPECIFICATIONS
ARE THE PROPERTY OF EDAC INC., AND
SHALL NOT BE REPRODUCED, OR COPIE
OR USED AS THE BASIS FOR THE
MANUFACTURE OR SALE OF APPARATUS
WITHOUT WRITTEN EFFMISSION

807 Assembly

See Accompanying Page for:
• Contact Bend Details