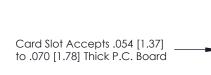

## **Contact Detail**

90 Degree Bend (Code 545 Contacts)

.156 [3.96] Contact Spacing x .200 [5.08] Row Spacing

**SECTION A-A** 

.095 [2.41] Point of Contact (Measured from bottom of Card Slot)

**See Accompanying Page for:** 