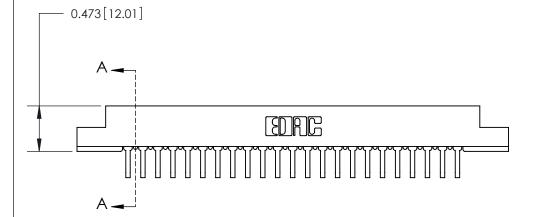

## **Contact Detail**

90 Degree Bend (Code 545 Contacts)

.156 [3.96] Contact Spacing x .200 [5.08] Row Spacing

**SECTION A-A** 

.095 [2.41] Point of Contact (Measured from bottom of Card Slot)

**See Accompanying Page for:** 

**Contact Bend Details** 

807/857 Series High Temp Card Edge Connector Part Number: 807-023-458-108

| ACAD REFERENCE NO. 807 ENG MASTER |                  |
|-----------------------------------|------------------|
| DRAWN: J.LEE                      | DATE: AUG. 11/09 |
| CHECKED:                          | DATE:            |
| SCALE: NTS                        | SHEET 1 OF 2     |
| DRAWING NUMBER                    | ISSUE            |