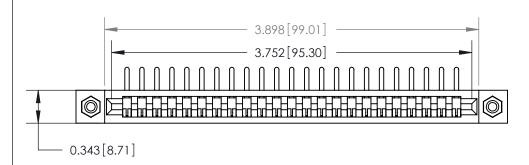

**Mounting Option** 

#4-40 Unified Threaded Inserts

**Contact Bend Details** 

807/857 Series High Temp Card Edge Connector Part Number: 807-023-458-108

| ACAD REFERENCE NO. 807 ENG MASTER |                  |
|-----------------------------------|------------------|
| DRAWN: J.LEE                      | DATE: AUG. 11/09 |
| CHECKED:                          | DATE:            |
| SCALE: NTS                        | SHEET 1 OF 2     |
| DRAWING NUMBER                    | ISSUE            |