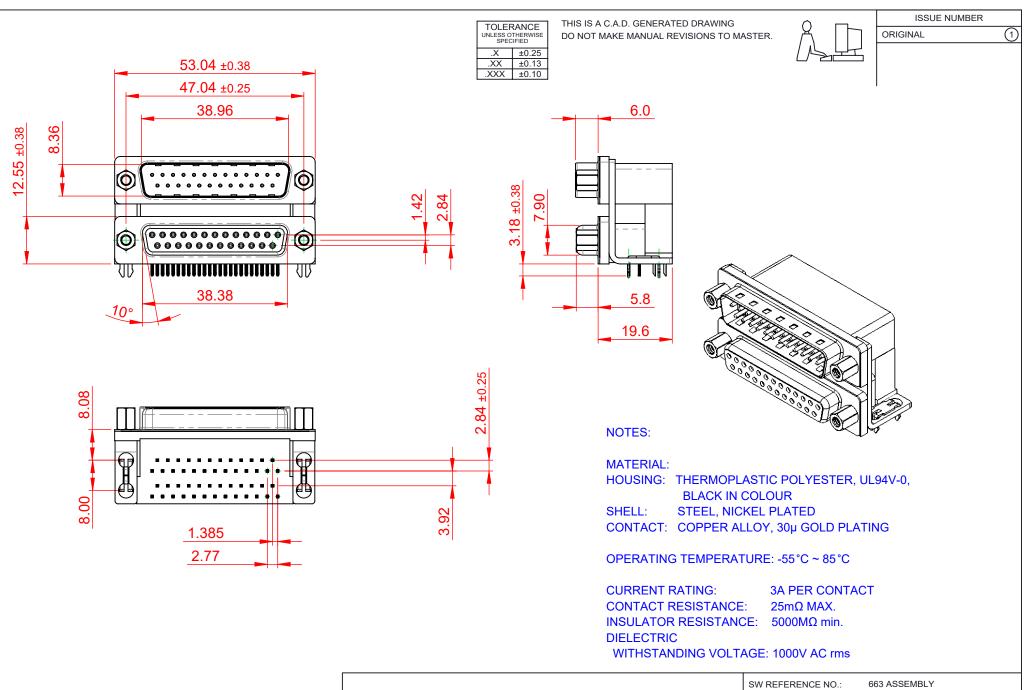

| <b>F</b> #HS |  |
|--------------|--|
| COMPLIANT    |  |

THIS SERIES FULLY CONFORMS TO THE EUROPEAN UNION DIRECTIVES 2011/65/EU FOR RoHS COMPLIANCY.

|                                        |                                                                                                                                            | SW REFERENCE NO.: 003 ASSEMBLY  |                    |         |       |   |
|----------------------------------------|--------------------------------------------------------------------------------------------------------------------------------------------|---------------------------------|--------------------|---------|-------|---|
| 663 SERIES D-SUB (                     | DRAWN: C.B                                                                                                                                 |                                 | DATE: AUG. 01/2018 |         | )18   |   |
|                                        | CHECKED:                                                                                                                                   |                                 | DATE:              |         |       |   |
| EDAC INC<br>TORONTO, ONTARIO<br>CANADA | ARE THE PROPERTY OF EDAC INC.,AND<br>SHALL NOT BE REPRODUCED,OR COPIED<br>OR USED AS THE BASIS FOR THE<br>MANUFACTURE OR SALE OF APPARATUS | SCALE: (IN C.A.D. 1             | :1)                | SHEET 1 | OF    | 1 |
|                                        |                                                                                                                                            | DRAWING NUMBER: 663-025-664-033 |                    |         | ISSUE |   |
| YOUR CONNECTION TO QUALITY & SERVICE   |                                                                                                                                            | PART NUMBER:                    | 663-025-0          | 664-033 |       | 1 |