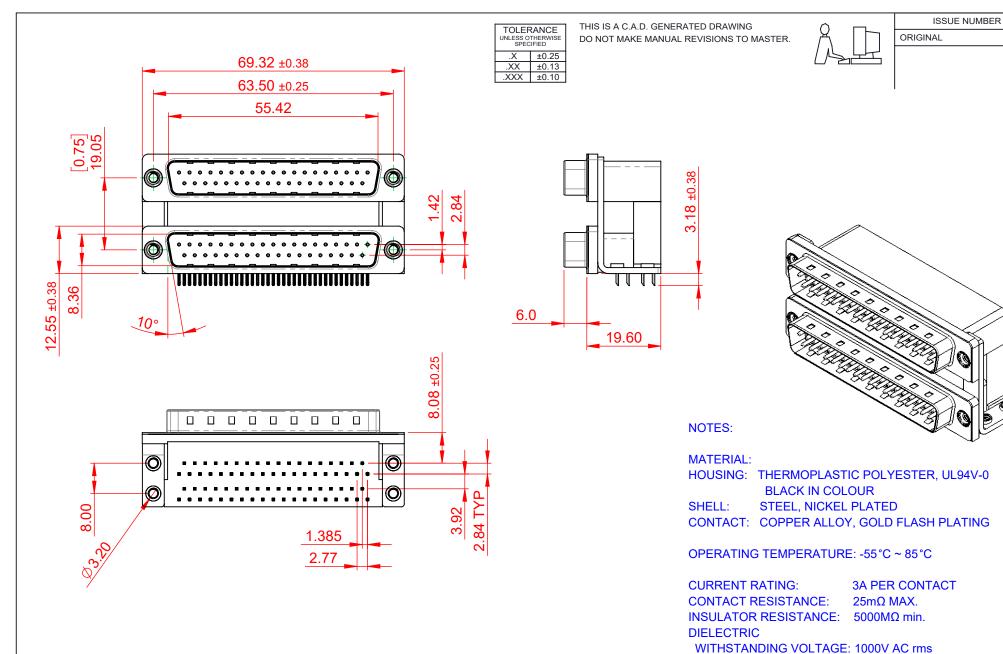

661 SERIES D-SUB CONNECTOR

YOUR CONNECTION TO QUALITY & SERVICE

EDAC INC TORONTO, ONTARIO CANADA

THESE DRAWINGS AND SPECIFICATIONS ARE THE PROPERTY OF EDAC INC..AND SHALL NOT BE REPRODUCED, OR COPIED OR USED AS THE BASIS FOR THE MANUFACTURE OR SALE OF APPARATUS WITHOUT WRITTEN PERMISSION.

661-037-264-055

PART NUMBER:

THIS SERIES FULLY CONFORMS TO THE EUROPEAN UNION DIRECTIVES 2011/65/EU FOR RoHS COMPLIANCY.