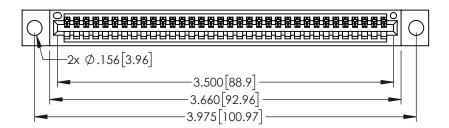

<u>Contact Dimensions:</u>
525-P.C. Tail .018 Sq.(0.46 Sq.) - Tail LG=.150(3.81)
.100 (2.54) Contact Spacing x .200 (5.08) Row Spacing

1

..330[8.38] CARD SLOT .160[4.06] POINT OF CONTACT **SECTION A-A** 

INSULATOR MATERIAL: THERMOPLASTIC PBT BLACK, UL 94V-0

CONTACT MATERIAL; COPPER TIN ALLOY CONTACT PLATING: GOLD ON THE MATING AREA, TIN PLATING ON THE CONTACT TAILS, NICKEL UNDERPLATE

| 345/395 SERIES CARD EDGE CONNECTOR |
|------------------------------------|
| PART NUMBER: 395-034-525-604       |