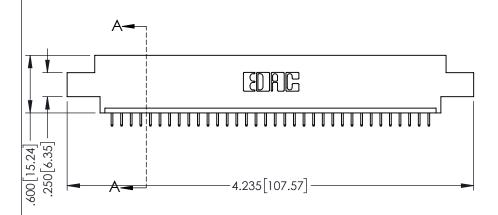

<u>Contact Dimensions:</u>
525-P.C. Tail .018 Sq.(0.46 Sq.) - Tail LG=.150(3.81)
.100 (2.54) Contact Spacing x .200 (5.08) Row Spacing

1

..330[8.38] CARD SLOT .160[4.06] POINT OF CONTACT **SECTION A-A** 

INSULATOR MATERIAL: THERMOPLASTIC PBT BLACK, UL 94V-0

CONTACT MATERIAL; COPPER TIN ALLOY CONTACT PLATING: GOLD ON THE MATING AREA, TIN PLATING ON THE CONTACT TAILS, NICKEL UNDERPLATE

| 345/395 SERIES CARD EDGE CONNECTOR |
|------------------------------------|
| PART NUMBER: 395-034-525-604       |