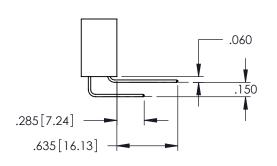

.107 [2.72] .082 [2.08] .157 [4] .232 [5.89] .125(3.18) to .210(5.33) .125(3.18) to .210(5.33) Outside Tails Outside Tails .045(1.14) to .060(1.52) .045(1.14) to .060(1.52) Between Tails Between Tails **Contact Code 555 Contact Code 556** 

**Contact Code 558** 

## **Contact Code 559**

Contact Code 560

INSULATOR MATERIAL: THERMOPLASTIC POLYESTER, UL 94V-0

DAP MATERIAL AVAILABLE UPON REQUEST

CONTACT MATERIAL; COPPER ALLOY

CONTACT PLATING: GOLD ON THE MATING AREA, TIN PLATING ON THE CONTACT TAILS, NICKEL UNDERPLATE