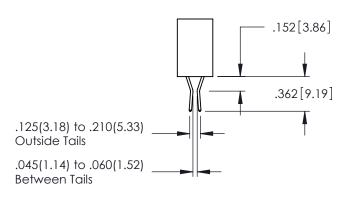

**Contact Code 558** 

## **Contact Code 559**

Contact Code 560

INSULATOR MATERIAL: THERMOPLASTIC POLYESTER, UL 94V-0

DAP MATERIAL AVAILABLE UPON REQUEST

CONTACT MATERIAL; COPPER ALLOY

CONTACT PLATING: GOLD ON THE MATING AREA, TIN PLATING ON THE CONTACT TAILS, NICKEL UNDERPLATE