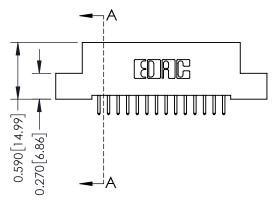

## \_\_\_\_0.240[6.10] Point of Contact 0.410[10.41] SECTION A-A

## **See Accompanying Pages for:**

- **Contact Bend Details**
- **Mounting Options**

342 / 392 Card Edge Connector Part Number: 392-028-521-208

YOUR CONNECTION TO QUALITY & SERVICE

342 ENG MASTER J.LEE DATE: OCT. 06/09 SHEET 1 OF 3 NTS