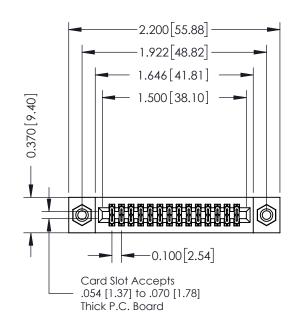

## **Mounting Option**

08-#4-40 Unified Threaded Inserts

## **Contact Detail**

521-P.C. Tail .025 Sq.(0.64 Sq.) - Tail LG=.160(4.06) .100 [2.54] Contact Spacing x .200 [5.08] Row Spacing

## **See Accompanying Pages for:**

- **Contact Bend Details**
- **Mounting Options**

342 / 392 Card Edge Connector Part Number: 392-028-521-208

YOUR CONNECTION TO QUALITY & SERVICE

342 ENG MASTER J.LEE DATE: OCT. 06/09 SHEET 1 OF 3 NTS