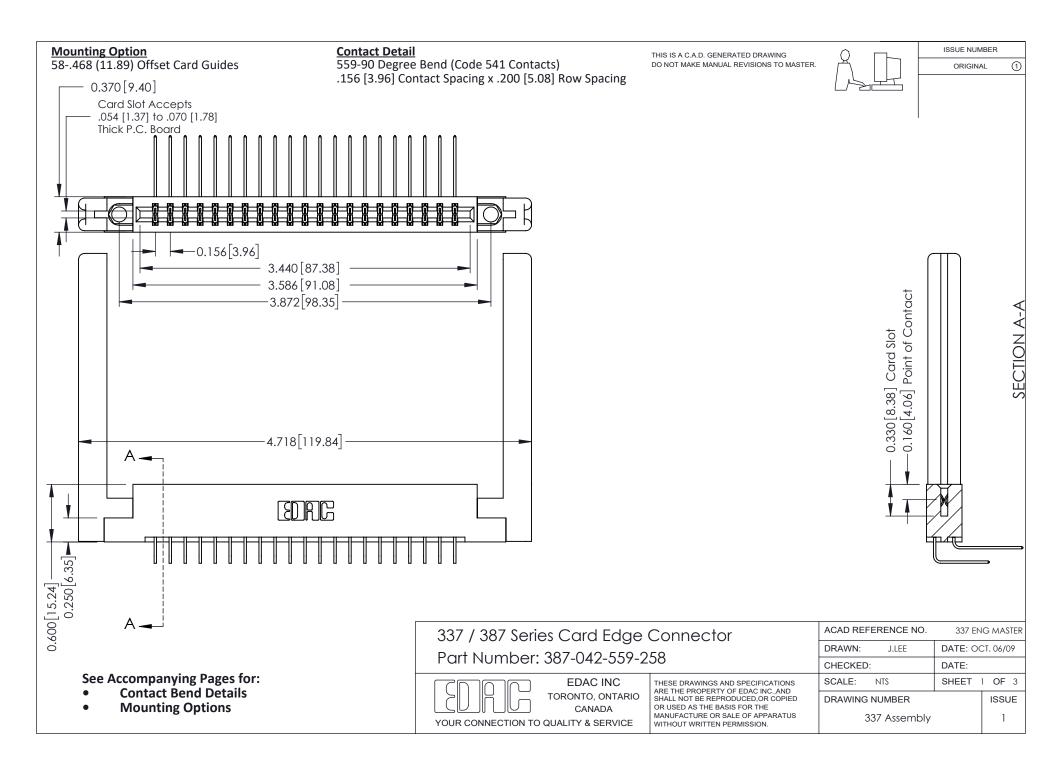

ISSUE NUMBER

ORIGINAL

1



| 337 / 387 Series Card Edge Connector<br>Contact Bend Detail           |                                                                                                                                                                                                  | ACAD REFERENCE NO. 337 E |                  | G MASTER      |
|-----------------------------------------------------------------------|--------------------------------------------------------------------------------------------------------------------------------------------------------------------------------------------------|--------------------------|------------------|---------------|
|                                                                       |