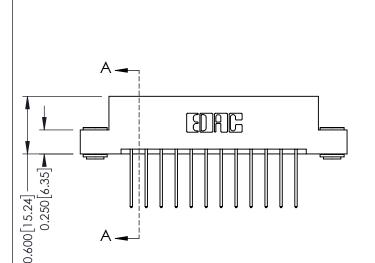

ISSUE NUMBER ORIGINAL

1

|  | SECTION A-A |
|--|-------------|
|--|-------------|

| , | 337 / 387 Series Card Edge Connector |
|---|--------------------------------------|
|   | Part Number: 387-024-540-203         |