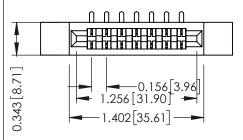

Mounting Option Contact Detail

.128 (3.25) Dia. Side Mounting Holes 90 Degree Bend (Code 521 Contacts)
.156 [3.96] Contact Spacing x .200 [5.08] Row Spacing

THIS IS A C.A.D. GENERATED DRAWING DO NOT MAKE MANUAL REVISIONS TO MAS