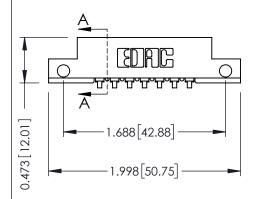

## SECTION A-A

307 ENG MASTER
DATE: AUG. 11/09

SHEET 1 OF 3

J.LEE

307 Assembly

NTS

| 307 / 357 Card Edge Connector<br>Part Number: 357-007-553-112 |                   |                                                                                                                                                                                                 | A  |
|---------------------------------------------------------------|-------------------|-------------------------------------------------------------------------------------------------------------------------------------------------------------------------------------------------|----|
|                                                               |                   |                                                                                                                                                                                                 | D  |
|                                                               |                   |                                                                                                                                                                                                 | С  |
|                                                               | EDAC INC          | THESE DRAWINGS AND SPECIFICATIONS ARE THE PROPERTY OF EDAC INC.,AND SHALL NOT BE REPRODUCED,OR COPIED OR USED AS THE BASIS FOR THE MANUFACTURE OR SALE OF APPARATUS WITHOUT WRITTEN PERMISSION. | S  |
|                                                               | TORONTO, ONTARIO  |                                                                                                                                                                                                 | DI |
| YOUR CONNECTION TO                                            | QUALITY & SERVICE |                                                                                                                                                                                                 |    |
|                                                               |                   |                                                                                                                                                                                                 |    |