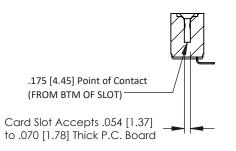

## SECTION A-A

307 ENG MASTER
DATE: AUG. 11/09

SHEET 1 OF 3

J.LEE

307 Assembly

NTS

| 307 / 357 Card Edge Connector<br>Part Number: 357-007-553-112 |                   |                                                                                                                                                                                                 | A  |
|---------------------------------------------------------------|-------------------|-------------------------------------------------------------------------------------------------------------------------------------------------------------------------------------------------|----|
|                                                               |                   |                                                                                                                                                                                                 | D  |
|                                                               |                   |                                                                                                                                                                                                 | С  |
|                                                               | EDAC INC          | THESE DRAWINGS AND SPECIFICATIONS ARE THE PROPERTY OF EDAC INC.,AND SHALL NOT BE REPRODUCED,OR COPIED OR USED AS THE BASIS FOR THE MANUFACTURE OR SALE OF APPARATUS WITHOUT WRITTEN PERMISSION. | S  |
|                                                               | TORONTO, ONTARIO  |                                                                                                                                                                                                 | DI |
| YOUR CONNECTION TO                                            | QUALITY & SERVICE |                                                                                                                                                                                                 |    |
|                                                               |                   |                                                                                                                                                                                                 |    |