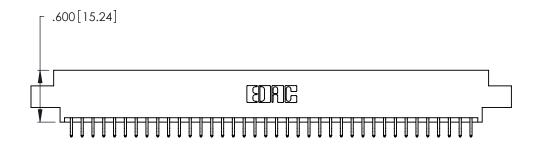

Card Slot Accepts .054 [1.37] to .070 [1.78] Thick P.C. Board .330 [8.38] Card Slot .160 [4.07] Point of Contact

INSULATOR MATERIAL: THERMOPLASTIC POLYESTER, UL 94V-0 CONTACT MATERIAL; COPPER, NICKEL, TIN ALLOY CA-725

CONTACT PLATING: GOLD ON THE MATING AREA, TIN-LEAD ON THE CONTACT TAILS, NICKEL UNDERPLATE

346/396 SERIES CARD EDGE CONNECTOR PART NUMBER: 346-076-556-808

**EDAC INC** TORONTO, ONTARIO CANADA

THESE DRAWINGS AND SPECIFICATIONS ARE THE PROPERTY OF EDAC INC., AND SHALL NOT BE REPRODUCED, OR COPIED OR USED AS THE BASIS FOR THE MANUFACTURE OR SALE OF APPARATUS WITHOUT WRITTEN PERMISSION.