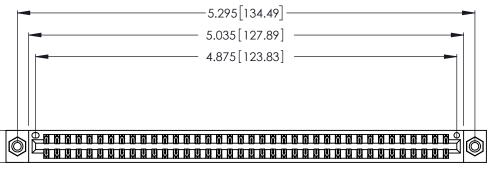

Contact Dimensions:
556-Extender Board Bend (Code 520 Contacts)
See Sheet 2 for Contact Code 555, 556, 558, 559, 560 Dimensions

.370 [9.4]

THIS IS A C.A.D. GENERATED DRAWING DO NOT MAKE MANUAL REVISIONS TO MASTER.

Card Slot Accepts .054 [1.37] to .070 [1.78] Thick P.C. Board .330 [8.38] Card Slot .160 [4.07] Point of Contact

INSULATOR MATERIAL: THERMOPLASTIC POLYESTER, UL 94V-0 CONTACT MATERIAL; COPPER, NICKEL, TIN ALLOY CA-725