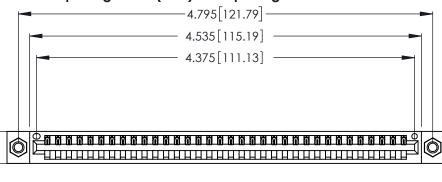

| 346/396 SERIES CARD EDGE CONNECTOR |
|------------------------------------|
| PART NUMBER: 346-034-526-607       |

**EDAC INC** TORONTO, ONTARIO CANADA

THESE DRAWINGS AND SPECIFICATIONS ARE THE PROPERTY OF EDAC INC., AND SHALL NOT BE REPRODUCED, OR COPIED OR USED AS THE BASIS FOR THE MANUFACTURE OR SALE OF APPARATUS WITHOUT WRITTEN PERMISSION.

<u>Contact Dimensions:</u>
526-P.C. Tail .018 Sq. (0.46 Sq.) - Tail LG. =.350 (8.89)
.125 (3.18) Contact Spacing x .250 (6.35) Row Spacing

.370 [9.4]

THIS IS A C.A.D. GENERATED DRAWING DO NOT MAKE MANUAL REVISIONS TO MASTER.

Card Slot Accepts .054 [1.37] to .070 [1.78] Thick P.C. Board .330 [8.38] Card Slot .160 [4.07] Point of Contact

- INSULATOR MATERIAL: THERMOPLASTIC POLYESTER, UL 94V-0 CONTACT MATERIAL; COPPER, NICKEL, TIN ALLOY CA-725
- CONTACT PLATING: GOLD ON THE MATING AREA, TIN-LEAD ON THE CONTACT TAILS, NICKEL UNDERPLATE