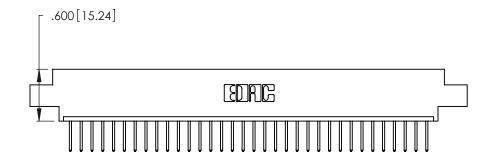

| 346/396 SERIES CARD EDGE CONNECTOR |
|------------------------------------|
| PART NUMBER: 346-034-526-607       |

**EDAC INC** TORONTO, ONTARIO CANADA

THESE DRAWINGS AND SPECIFICATIONS ARE THE PROPERTY OF EDAC INC., AND SHALL NOT BE REPRODUCED, OR COPIED OR USED AS THE BASIS FOR THE MANUFACTURE OR SALE OF APPARATUS WITHOUT WRITTEN PERMISSION.

<u>Contact Dimensions:</u>
526-P.C. Tail .018 Sq. (0.46 Sq.) - Tail LG. =.350 (8.89)
.125 (3.18) Contact Spacing x .250 (6.35) Row Spacing

.370 [9.4]

THIS IS A C.A.D. GENERATED DRAWING DO NOT MAKE MANUAL REVISIONS TO MASTER.

Card Slot Accepts .054 [1.37] to .070 [1.78] Thick P.C. Board .330 [8.38] Card Slot .160 [4.07] Point of Contact

- INSULATOR MATERIAL: THERMOPLASTIC POLYESTER, UL 94V-0 CONTACT MATERIAL; COPPER, NICKEL, TIN ALLOY CA-725
- CONTACT PLATING: GOLD ON THE MATING AREA, TIN-LEAD ON THE CONTACT TAILS, NICKEL UNDERPLATE