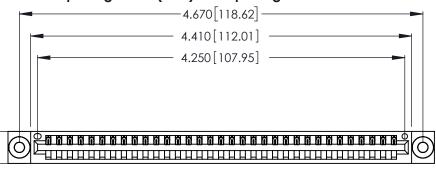

<u>Contact Dimensions:</u>
521-P.C. Tail .025 Sq. (0.64 Sq.) - Tail LG. =.150 (3.81)
.125 (3.18) Contact Spacing x .250 (6.35) Row Spacing

.370 [9.4]

THIS IS A C.A.D. GENERATED DRAWING DO NOT MAKE MANUAL REVISIONS TO MASTER.

Card Slot Accepts .054 [1.37] to .070 [1.78] Thick P.C. Board .330 [8.38] Card Slot .160 [4.07] Point of Contact

INSULATOR MATERIAL: THERMOPLASTIC POLYESTER, UL 94V-0 CONTACT MATERIAL; COPPER, NICKEL, TIN ALLOY CA-725

CONTACT PLATING: GOLD ON THE MATING AREA, TIN-LEAD ON THE CONTACT TAILS, NICKEL UNDERPLATE

346/396 SERIES CARD EDGE CONNECTOR PART NUMBER: 346-033-521-103

YOUR CONNECTION TO QUALITY & SERVICE

**EDAC INC** TORONTO, ONTARIO CANADA