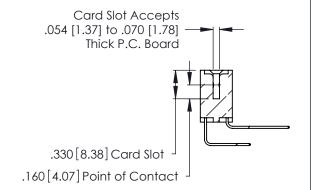

Contact Dimensions:
558-90 Degree Bend (Code 541 Contacts)
See Sheet 2 for Contact Code 555, 556, 558, 559, 560 Dimensions

.370 [9.4]

- INSULATOR MATERIAL: THERMOPLASTIC POLYESTER, UL 94V-0 CONTACT MATERIAL; COPPER, NICKEL, TIN ALLOY CA-725
- CONTACT PLATING: GOLD ON THE MATING AREA, TIN-LEAD ON THE CONTACT TAILS, NICKEL UNDERPLATE

**Contact Code 560** 

INSULATOR MATERIAL: THERMOPLASTIC POLYESTER, UL 94V-0 CONTACT MATERIAL; COPPER, NICKEL, TIN ALLOY CA-725 CONTACT PLATING: GOLD ON THE MATING AREA, TIN-LEAD

ON THE CONTACT TAILS, NICKEL UNDERPLATE