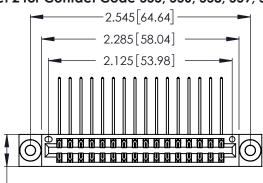

Contact Dimensions:
558-90 Degree Bend (Code 541 Contacts)
See Sheet 2 for Contact Code 555, 556, 558, 559, 560 Dimensions

.370 [9.4]

- INSULATOR MATERIAL: THERMOPLASTIC POLYESTER, UL 94V-0 CONTACT MATERIAL; COPPER, NICKEL, TIN ALLOY CA-725
- CONTACT PLATING: GOLD ON THE MATING AREA, TIN-LEAD ON THE CONTACT TAILS, NICKEL UNDERPLATE

THIS IS A C.A.D. GENERATED DRAWING DO NOT MAKE MANUAL REVISIONS TO MASTER.

ISSUE NUMBER

ORIGINAL

1

**Contact Code 555** 

Contact Code 556

**Contact Code 558** 

**Contact Code 559** 