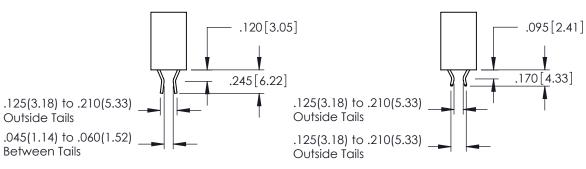

**Contact Code 555** 

**Contact Code 556** 

INSULATOR MATERIAL: THERMOPLASTIC POLYESTER, UL 94V-0 CONTACT MATERIAL; COPPER, NICKEL, TIN ALLOY CA-725

CONTACT PLATING: GOLD ON THE MATING AREA, TIN-LEAD ON THE CONTACT TAILS, NICKEL UNDERPLATE

## 346/396 SERIES CARD EDGE CONNECTOR CONTACT CODE 555,556,558,559,560 DIMENSIONS

YOUR CONNECTION TO QUALITY & SERVICE

|   | ACAD REFERENCE NO. 346-ENG-MASTER |                  |
|---|-----------------------------------|------------------|
|   | DRAWN: J.LEE                      | DATE: APR. 22/09 |
|   | CHECKED:                          | DATE:            |
|   | SCALE: 1:1                        | SHEET 2 OF 2     |
| D | DRAWING NUMBER                    | ISSUE            |