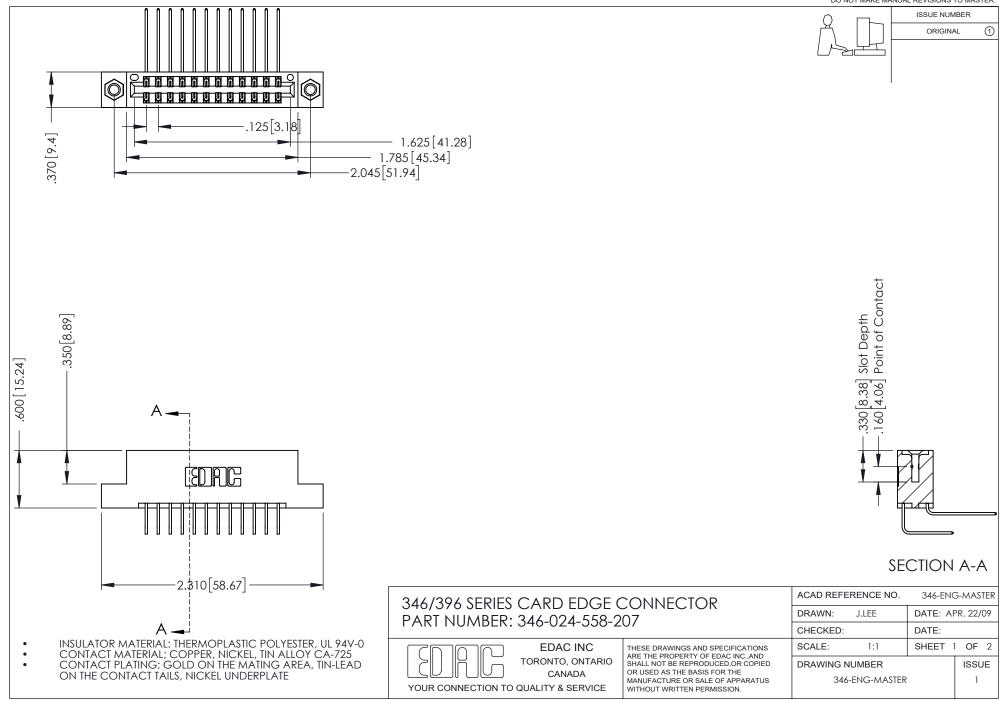

## **Contact Code 556**

INSULATOR MATERIAL: THERMOPLASTIC POLYESTER, UL 94V-0 CONTACT MATERIAL; COPPER, NICKEL, TIN ALLOY CA-725 CONTACT PLATING: GOLD ON THE MATING AREA, TIN-LEAD

ON THE CONTACT TAILS, NICKEL UNDERPLATE

## 346/396 SERIES CARD EDGE CONNECTOR CONTACT CODE 555,556,558,559,560 DIMENSIONS

YOUR CONNECTION TO QUALITY & SERVICE

**EDAC INC** TORONTO, ONTARIO CANADA

THESE DRAWINGS AND SPECIFICATIONS ARE THE PROPERTY OF EDAC INC.,AND SHALL NOT BE REPRODUCED, OR COPIED OR USED AS THE BASIS FOR THE MANUFACTURE OR SALE OF APPARATUS WITHOUT WRITTEN PERMISSION.