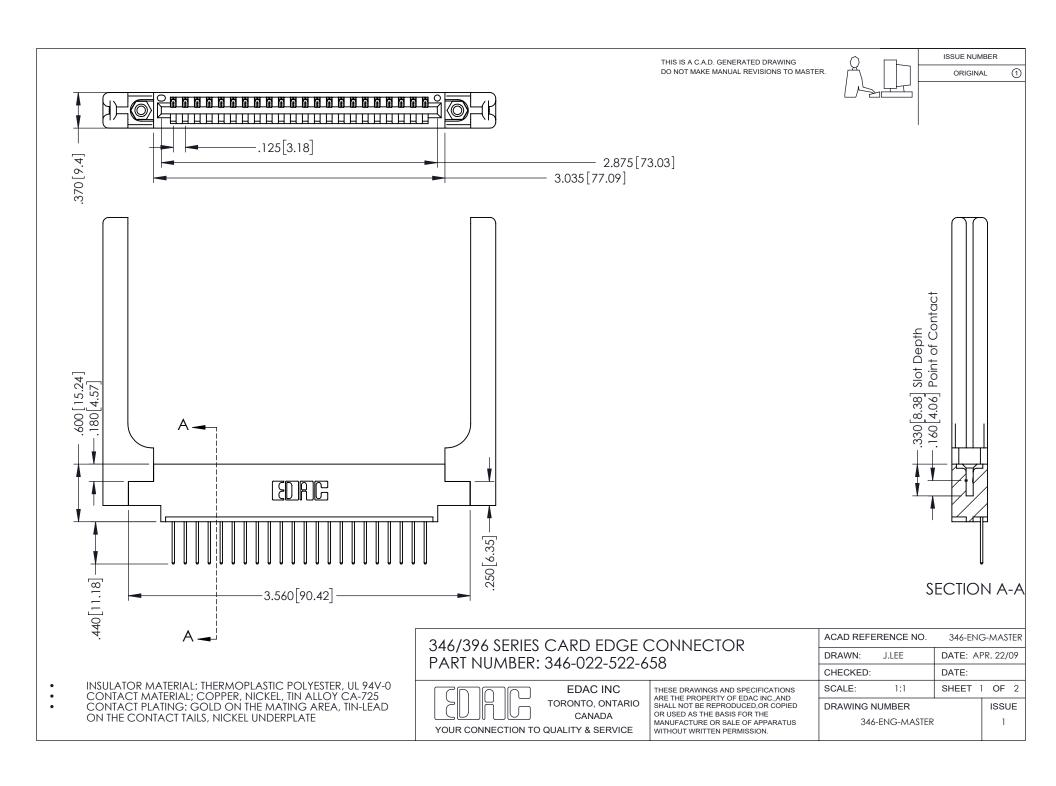

## **Contact Code 556**

INSULATOR MATERIAL: THERMOPLASTIC POLYESTER, UL 94V-0 CONTACT MATERIAL; COPPER, NICKEL, TIN ALLOY CA-725 CONTACT PLATING: GOLD ON THE MATING AREA, TIN-LEAD

ON THE CONTACT TAILS, NICKEL UNDERPLATE