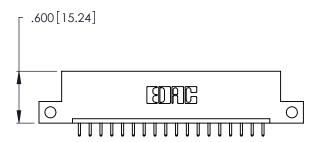

THIS IS A C.A.D. GENERATED DRAWING DO NOT MAKE MANUAL REVISIONS TO MASTER.

| 346/396 SERIES CARD EDGE CONNECTOR |
|------------------------------------|
| PART NUMBER: 346-018-521-112       |

**EDAC INC** TORONTO, ONTARIO CANADA

THESE DRAWINGS AND SPECIFICATIONS ARE THE PROPERTY OF EDAC INC., AND SHALL NOT BE REPRODUCED, OR COPIED OR USED AS THE BASIS FOR THE MANUFACTURE OR SALE OF APPARATUS WITHOUT WRITTEN PERMISSION.

| ACAD REFERENCE NO. |             | 346-ENG-MASTER |           |
|--------------------|-------------|----------------|-----------|
| DRAWN:             | J.LEE       | DATE: AF       | PR. 22/09 |
| CHECKED:           |             | DATE:          |           |
| SCALE:             | N.T.S       | SHEET          | OF 2      |
| DRAWING NUMBER     |             | ISSUE          |           |
| 346                | -ENG-MASTER |                | 1         |