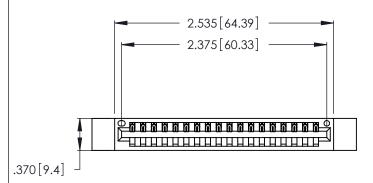

<u>Contact Dimensions:</u>
521-P.C. Tail .025 Sq. (0.64 Sq.) - Tail LG. =.150 (3.81)
.125 (3.18) Contact Spacing x .250 (6.35) Row Spacing

- INSULATOR MATERIAL: THERMOPLASTIC POLYESTER, UL 94V-0 CONTACT MATERIAL; COPPER, NICKEL, TIN ALLOY CA-725
- CONTACT PLATING: GOLD ON THE MATING AREA, TIN-LEAD ON THE CONTACT TAILS, NICKEL UNDERPLATE

THIS IS A C.A.D. GENERATED DRAWING DO NOT MAKE MANUAL REVISIONS TO MASTER.

| 346/396 SERIES CARD EDGE CONNECTOR |
|------------------------------------|
| PART NUMBER: 346-018-521-112       |

**EDAC INC** TORONTO, ONTARIO CANADA