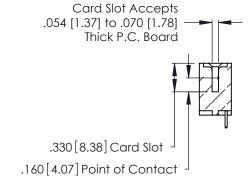

**Contact Code 560** 

INSULATOR MATERIAL: THERMOPLASTIC POLYESTER, UL 94V-0 CONTACT MATERIAL; COPPER, NICKEL, TIN ALLOY CA-725 CONTACT PLATING: GOLD ON THE MATING AREA, TIN-LEAD

ON THE CONTACT TAILS, NICKEL UNDERPLATE

346/396 SERIES CARD EDGE CONNECTOR CONTACT CODE 555,556,558,559,560 DIMENSIONS

YOUR CONNECTION TO QUALITY & SERVICE

**EDAC INC** TORONTO, ONTARIO CANADA

THESE DRAWINGS AND SPECIFICATIONS ARE THE PROPERTY OF EDAC INC.,AND SHALL NOT BE REPRODUCED, OR COPIED OR USED AS THE BASIS FOR THE MANUFACTURE OR SALE OF APPARATUS WITHOUT WRITTEN PERMISSION.