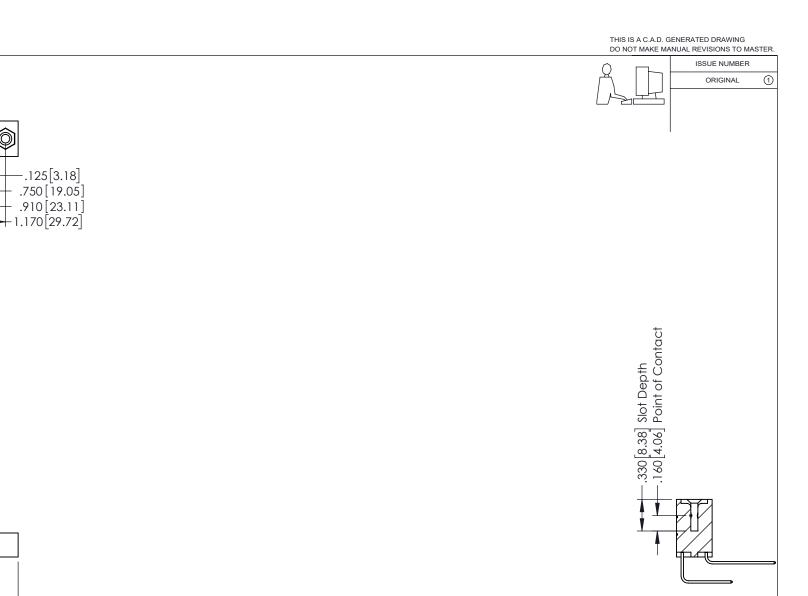

.370 [9.4]

.350[8.89]

.600 [15.24]

ORIGINAL 1

ISSUE NUMBER

DO NOT MAKE MANUAL REVISIONS TO MASTER.