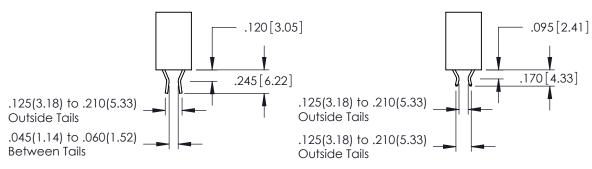

## **Contact Code 555**

## **Contact Code 556**

- INSULATOR MATERIAL: THERMOPLASTIC POLYESTER, UL 94V-0 CONTACT MATERIAL; COPPER, NICKEL, TIN ALLOY CA-725 CONTACT PLATING: GOLD ON THE MATING AREA, TIN-LEAD
  - ON THE CONTACT TAILS, NICKEL UNDERPLATE