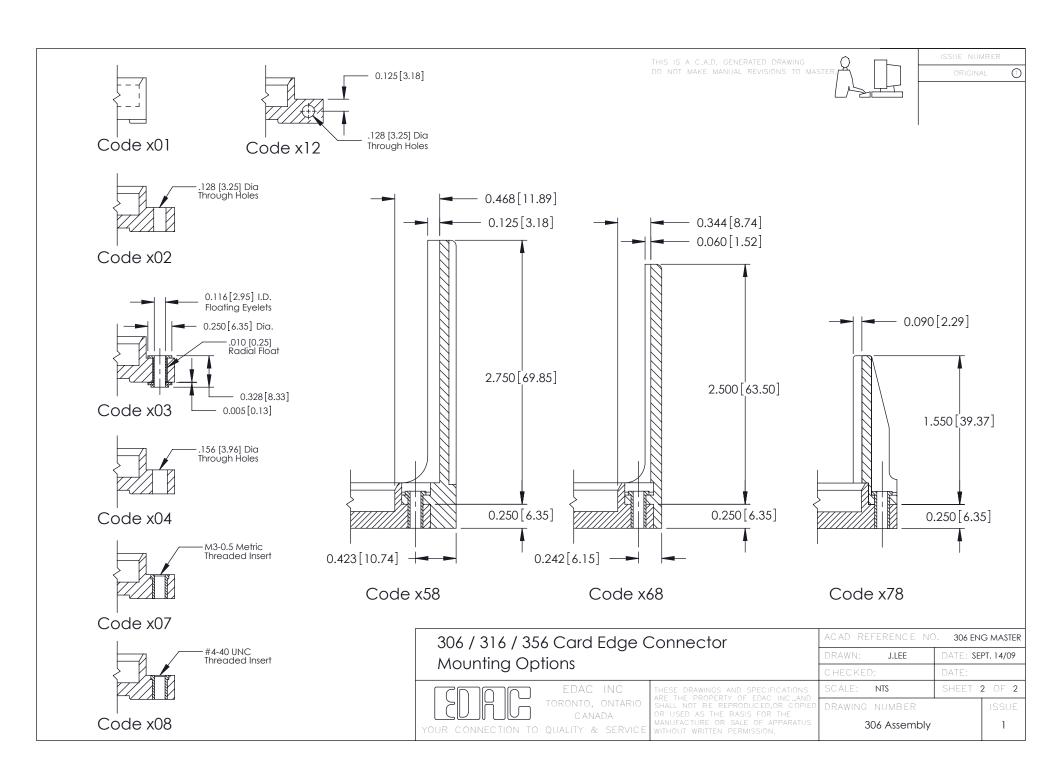

**Mounting Option Contact Detail** 108-#4-40 Unified Threaded Inserts 521-P.C. Tail .037x.015(0.94x0.38) - Tail LG.=.125(3.18) .156 [3.96] Contact Spacing with Single Centreline Row 0.343[8.71] Card Slot Accepts .054 (1.37) to .070 (1.78) -0.156[3.96]Thick P.C. Board **-**−0.156[3.96] 3.752 [95.30] 3.898 [99.01] 4.184 [106.27] 0.295 [7.49] Card Slot EDAG 0.460[11.68] 0.250 [6.35] 0.165[4.19] 4.494[114.15] Point of Contact 306 ENG MASTER 306 / 316 / 356 Card Edge Connector J.LEE DATE: SEPT. 14/09 Part Number: 306-023-521-108 **See Accompanying Pages for: Mounting Options** SHEET 1 OF 2 NTS **Features and Specifications** 306 Assembly YOUR CONNECTION TO QUALITY & SERVICE