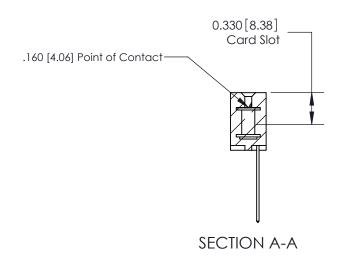

ISSUE NUMBER

ORIGINAL

1

|                     | 837/887 Series High Temp Card Edge Connector |                                                                                           | ACAD REFERENCE | NO. 837 EN       | 837 ENG MASTER |  |
|---------------------|----------------------------------------------|-------------------------------------------------------------------------------------------|----------------|------------------|----------------|--|
| Contact Bend Detail |                                              | DRAWN: J.LEE                                                                              | DATE: OC       | DATE: OCT. 06/09 |                |  |
|                     | Confact Bend Detail                          |                                                                                           | CHECKED:       | DATE:            |                |  |
|                     | EDAC INC THESE DRAWINGS AND SPE              | THESE DRAWINGS AND SPECIFICATIONS                                                         | SCALE: NTS     | SHEET            | 2 <b>OF</b> 2  |  |
|                     | TORONTO, ONTARIO                             | ARE THE PROPERTY OF EDAC INC.,AND SHALL NOT BE REPRODUCED,OR COPIED                       | DRAWING NUMBER |                  | ISSUE          |  |
|                     | YOUR CONNECTION TO QUALITY & SERVICE         | OR USED AS THE BASIS FOR THE MANUFACTURE OR SALE OF APPARATUS WITHOUT WRITTEN PERMISSION. | 837 Assembly   |                  | 1              |  |