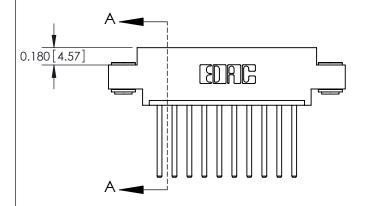

## **Contact Detail**

544-Wire Wrap .050x.025(1.27x0.64) - Tail LG=.750(19.05) .156 [3.96] Contact Spacing x .200 [5.08] Row Spacing

**See Accompanying Pages for:** 

**Contact Bend Details** 

THIS IS A C.A.D. GENERATED DRAWING DO NOT MAKE MANUAL REVISIONS TO MASTER.