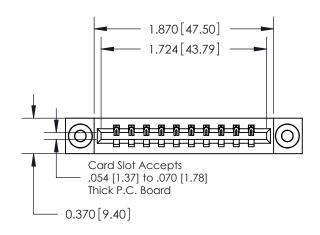

**Mounting Option** 

03-.116 (2.95) I.D. Floating Eyelets

## **Contact Detail**

544-Wire Wrap .050x.025(1.27x0.64) - Tail LG=.750(19.05) .156 [3.96] Contact Spacing x .200 [5.08] Row Spacing

**See Accompanying Pages for:** 

**Contact Bend Details** 

THIS IS A C.A.D. GENERATED DRAWING DO NOT MAKE MANUAL REVISIONS TO MASTER.