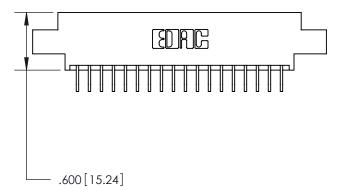

Card Slot Accepts .054 [1.37] to .070 [1.78] Thick P.C. Board

846/896 SERIES HIGH TEMP CARD EDGE CONNECTOR PART NUMBER: 846-036-559-804

YOUR CONNECTION TO QUALITY & SERVICE

**EDAC INC** TORONTO, ONTARIO CANADA

<u>Contact Dimensions:</u>
559-90 Degree Bend (Code 541 Contacts)
See Sheet 2 for Contact Code 555, 556, 558, 559, 560 Dimensions

THIS IS A C.A.D. GENERATED DRAWING DO NOT MAKE MANUAL REVISIONS TO MASTER.