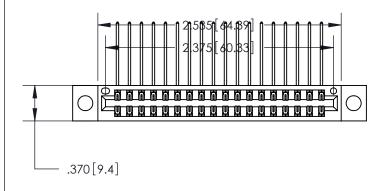

Card Slot Accepts .054 [1.37] to .070 [1.78] Thick P.C. Board

846/896 SERIES HIGH TEMP CARD EDGE CONNECTOR PART NUMBER: 846-036-559-804

YOUR CONNECTION TO QUALITY & SERVICE

**EDAC INC** TORONTO, ONTARIO CANADA

<u>Contact Dimensions:</u>
559-90 Degree Bend (Code 541 Contacts)
See Sheet 2 for Contact Code 555, 556, 558, 559, 560 Dimensions

THIS IS A C.A.D. GENERATED DRAWING DO NOT MAKE MANUAL REVISIONS TO MASTER.