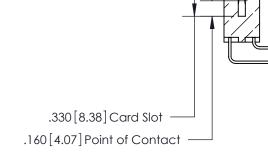

Card Slot Accepts .054 [1.37] to .070 [1.78] Thick P.C. Board

846/896 SERIES HIGH TEMP CARD EDGE CONNECTOR PART NUMBER: 846-036-559-804

YOUR CONNECTION TO QUALITY & SERVICE

**EDAC INC** TORONTO, ONTARIO CANADA