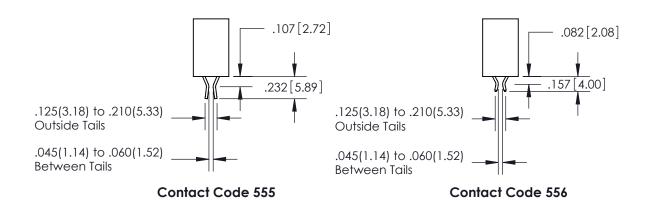

## 845/895 SERIES HIGH TEMP CARD EDGE CONNECTOR CONTACT CODE 555,556,558,559,560 DIMENSIONS

YOUR CONNECTION TO QUALITY & SERVICE

|   | ACAD REFERENCE NO   | . 845-ENG-MASTER         |
|---|---------------------|--------------------------|
|   | DRAWN: R.STA.MONICA | DATE: <b>MAY.16/2017</b> |
|   | CHECKED:            | DATE:                    |
|   | SCALE: 1:1          | SHEET 2 OF 2             |
| D | DRAWING NUMBER      | ISSUE                    |