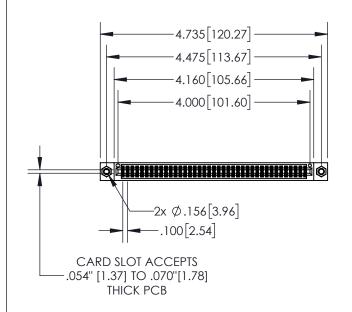

1

| .330[8.38]<br>CARD SLOT |                                   |  |  |  |
|-------------------------|-----------------------------------|--|--|--|
| -                       | .370[9.40]                        |  |  |  |
|                         | SECTION A-A                       |  |  |  |
| .150 3.8                | .160[4.06]<br>POINT OF<br>CONTACT |  |  |  |
| -                       | 200[5.08]                         |  |  |  |