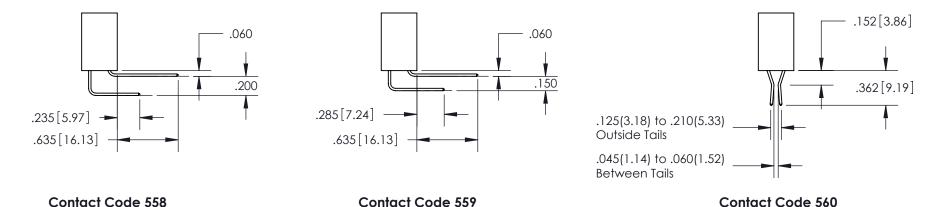

## 845/895 SERIES HIGH TEMP CARD EDGE CONNECTOR CONTACT CODE 555,556,558,559,560 DIMENSIONS

YOUR CONNECTION TO QUALITY & SERVICE

|   | ACAD REFERENCE NO   | . 845-ENG-MASTER         |
|---|---------------------|--------------------------|
|   | DRAWN: R.STA.MONICA | DATE: <b>MAY.16/2017</b> |
|   | CHECKED:            | DATE:                    |
|   | SCALE: 1:1          | SHEET 2 OF 2             |
| D | DRAWING NUMBER      | ISSUE                    |