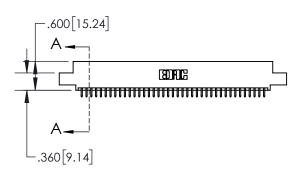

1

| .330[8.38]<br>CARD SLOT |                                   |  |  |  |
|-------------------------|-----------------------------------|--|--|--|
| -                       | .370[9.40]                        |  |  |  |
|                         | SECTION A-A                       |  |  |  |
| .150 3.8                | .160[4.06]<br>POINT OF<br>CONTACT |  |  |  |
| -                       | 200[5.08]                         |  |  |  |