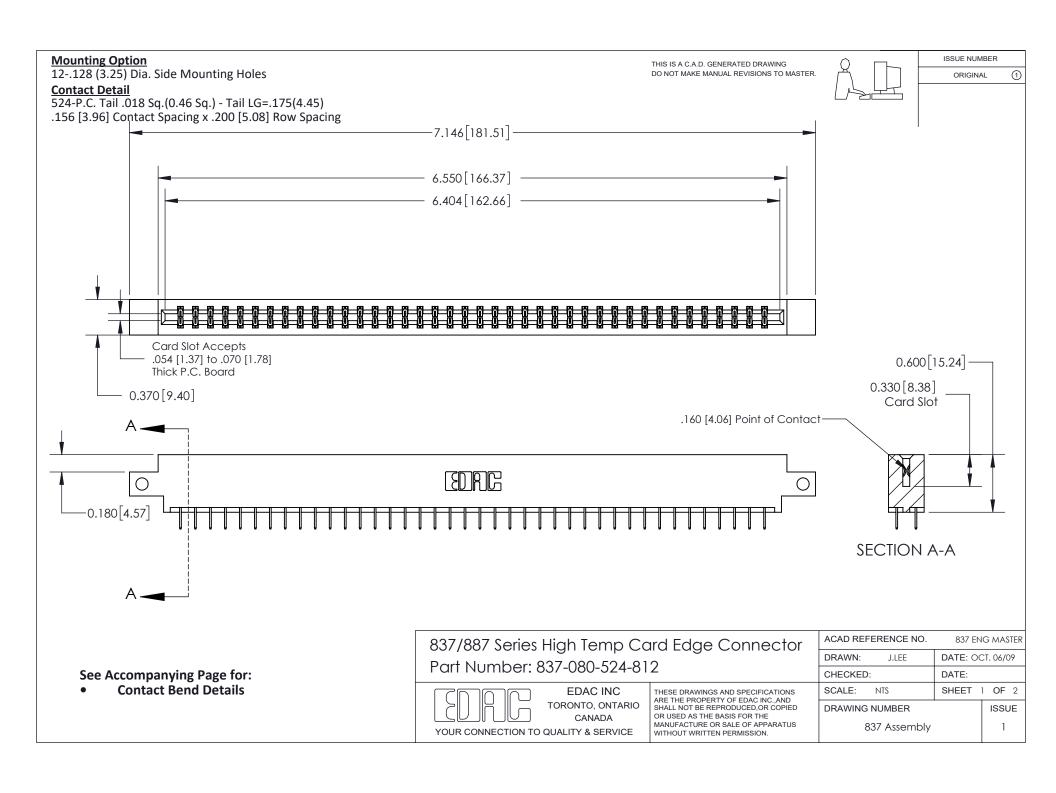

ISSUE NUMBER

ORIGINAL

1



| 837/887 Series High Temp Card Edge Connector<br>Contact Bend Detail |                                                                                                                                                                                                   | ACAD REFERENCE NO. 837 EN |                  | 3 MASTER      |
|---------------------------------------------------------------------|---------------------------------------------------------------------------------------------------------------------------------------------------------------------------------------------------|---------------------------|------------------|---------------|
|                                                                     |