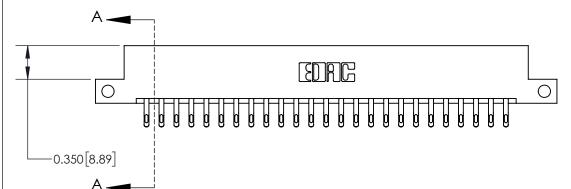

**Mounting Option** 

12-.128 (3.25) Dia. Side Mounting Holes

## **Contact Detail**

555-Extender Board Bend (Code 500 Contacts)

.156 [3.96] Contact Spacing x .200 [5.08] Row Spacing





THIS IS A C.A.D. GENERATED DRAWING DO NOT MAKE MANUAL REVISIONS TO MASTER.



ORIGINAL



**See Accompanying Page for:** 

**Contact Bend Details** 

| 837/887 Series High Temp Card Edge Connector |
|----------------------------------------------|
| Part Number: 837-050-555-212                 |

YOUR CONNECTION TO QUALITY & SERVICE

**EDAC INC** TORONTO, ONTARIO CANADA

THESE DRAWINGS AND SPECIFICATIONS ARE THE PROPERTY OF EDAC INC.,AND SHALL NOT BE REPRODUCED, OR COPIED OR USED AS THE BASIS FOR THE MANUFACTURE OR SALE OF APPARATUS WITHOUT WRITTEN PERMISSION.

| ACAD REFERENCE NO. | 837 ENG MASTER   |  |  |
|--------------------|------------------|--|--|
| DRAWN: J.LEE       | DATE: OCT. 06/09 |  |  |
| CHECKED:           | DATE:            |  |  |
| SCALE: NTS         | SHEET 1 OF 2