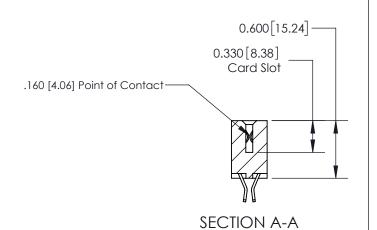

## **Contact Detail**

555-Extender Board Bend (Code 500 Contacts)

.156 [3.96] Contact Spacing x .200 [5.08] Row Spacing

THIS IS A C.A.D. GENERATED DRAWING DO NOT MAKE MANUAL REVISIONS TO MASTER.

ORIGINAL

**See Accompanying Page for:** 