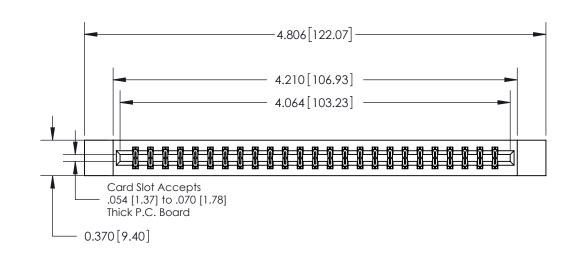

**Contact Bend Details** 

| 837/887 Series High Temp Card Edge Connector |
|----------------------------------------------|
| Part Number: 837-050-555-212                 |

YOUR CONNECTION TO QUALITY & SERVICE