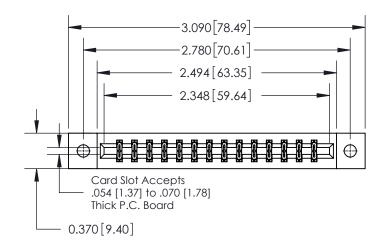

**Mounting Option** 

02-.128 (3.25) Dia. Mounting Holes

## **Contact Detail**

542-Wire Wrap .025 Sq.(0.64 Sq.) - Tail LG=.645(16.38)

.156 [3.96] Contact Spacing x .200 [5.08] Row Spacing





THIS IS A C.A.D. GENERATED DRAWING DO NOT MAKE MANUAL REVISIONS TO MASTER.



ISSUE NUMBER

ORIGINAL



**See Accompanying Page for:** 

**Contact Bend Details** 

| 837/887 Series High Temp Card Edge Connector |
|----------------------------------------------|
| Part Number: 837-028-542-802                 |

YOUR CONNECTION TO QUALITY & SERVICE

**EDAC INC** TORONTO, ONTARIO CANADA

THESE DRAWINGS AND SPECIFICATIONS ARE THE PROPERTY OF EDAC INC.,AND SHALL NOT BE REPRODUCED, OR COPIED OR USED AS THE BASIS FOR THE MANUFACTURE OR SALE OF APPARATUS WITHOUT WRITTEN PERMISSION.

| ACAD REFERENCE NO. 837 ENG MAST |                  |  |  |
|---------------------------------|------------------|--|--|
| DRAWN: J.I.FF                   | DATE: OCT. 06/09 |  |  |
| DRAWN. J.LLL