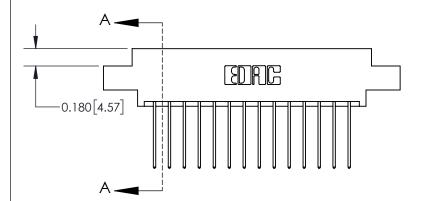

## **Contact Detail**

542-Wire Wrap .025 Sq.(0.64 Sq.) - Tail LG=.645(16.38)

.156 [3.96] Contact Spacing x .200 [5.08] Row Spacing

THIS IS A C.A.D. GENERATED DRAWING DO NOT MAKE MANUAL REVISIONS TO MASTER.