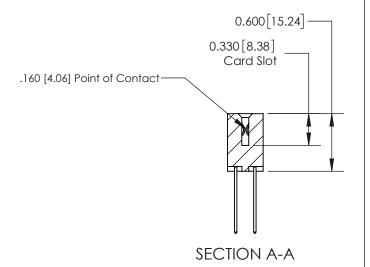

ISSUE NUMBER

ORIGINAL

1

| 837/887 Series High Temp Card Edge Connector<br>Contact Bend Detail |                                                                                                                                     | ACAD REFERENCE NO. | 837 ENG MASTER   |               |
|---------------------------------------------------------------------|-------------------------------------------------------------------------------------------------------------------------------------|--------------------|------------------|---------------|
|                                                                     |                                                                                                                                     | DRAWN: J.LEE       | DATE: OCT. 06/09 |               |
|                                                                     |                                                                                                                                     | CHECKED:           | DATE:            |               |
| EDAC INC                                                            | THESE DRAWINGS AND SPECIFICATIONS ARE THE PROPERTY OF EDAC INC.,AND SHALL NOT BE REPRODUCED, OR COPIED OR USED AS THE BASIS FOR THE | SCALE: NTS         | SHEET            | 2 <b>OF</b> 2 |
| TORONTO, ONTARIO CANADA                                             |                                                                                                                                     | DRAWING NUMBER     |                  | ISSUE         |
| YOUR CONNECTION TO QUALITY & SERVICE                                | MANUFACTURE OR SALE OF APPARATUS WITHOUT WRITTEN PERMISSION.                                                                        | 837 Assembly       |                  | 1             |