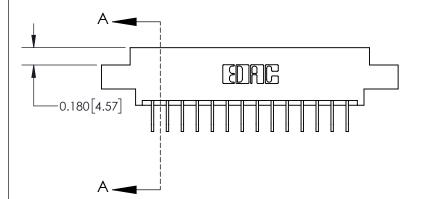

**SECTION A-A** 

**See Accompanying Page for:** 

**Contact Bend Details** 

ISSUE NUMBER

ORIGINAL

1

| 837/887 Series High Temp Card Edge Connector<br>Contact Bend Detail |                                                                                                                                    | ACAD REFERENCE NO. | 837 ENG MASTER   |               |
|---------------------------------------------------------------------|------------------------------------------------------------------------------------------------------------------------------------|--------------------|------------------|---------------|
|                                                                     |                                                                                                                                    | DRAWN: J.LEE       | DATE: OCT. 06/09 |               |
|                                                                     |                                                                                                                                    | CHECKED:           | DATE:            |               |
| EDAC INC                                                            | THESE DRAWINGS AND SPECIFICATIONS ARE THE PROPERTY OF EDAC INC.,AND SHALL NOT BE REPRODUCED,OR COPIED OR USED AS THE BASIS FOR THE | SCALE: NTS         | SHEET            | 2 <b>OF</b> 2 |
| TORONTO, ONTARIO CANADA                                             |                                                                                                                                    | DRAWING NUMBER     | •                | ISSUE         |
| YOUR CONNECTION TO QUALITY & SERVICE                                | MANUFACTURE OR SALE OF APPARATUS WITHOUT WRITTEN PERMISSION.                                                                       | 837 Assembly       |                  | 1             |