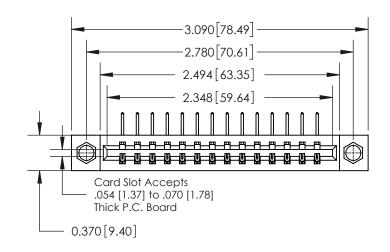

**Mounting Option** 

08-#4-40 Unified Threaded Inserts

## **Contact Detail**

558-90 Degree Bend (Code 541 Contacts)

.156 [3.96] Contact Spacing x .200 [5.08] Row Spacing

THIS IS A C.A.D. GENERATED DRAWING DO NOT MAKE MANUAL REVISIONS TO MASTER.

ISSUE NUMBER ORIGINAL

0.600 [15.24] 0.330[8.38] Card Slot .160 [4.06] Point of Contact

837/887 Series High Temp Card Edge Connector Part Number: 837-014-558-608

YOUR CONNECTION TO QUALITY & SERVICE

**EDAC INC** TORONTO, ONTARIO CANADA