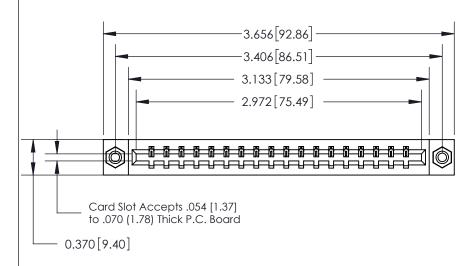

833 Assembly

SECTION A-A

0.388 [9.86]

ORIGINAL (1)

ORIGINAL

| 833 Series High Temp Card Edge Connector<br>Contact Bend Detail                                                                                                                                                                                                          |                                                                                                  | ACAD REFERENCE NO. | 833 ENC          | MASTER |
|--------------------------------------------------------------------------------------------------------------------------------------------------------------------------------------------------------------------------------------------------------------------------|--------------------------------------------------------------------------------------------------|--------------------|------------------|--------|
|                                                                                                                                                                                                                                                                          |                                                                                                  | DRAWN: J.LEE       | DATE: OCT. 14/09 |        |
|                                                                                                                                                                                                                                                                          |                                                                                                  | CHECKED: DATE:     |                  |        |
| EDAC INC TORONTO, ONTARIO CANADA YOUR CONNECTION TO QUALITY & SERVICE  THESE DRAWINGS AND SPECIFICATIONS ARE THE PROPERTY OF EDAC INC., AND SHALL NOT BE REPRODUCED, OR COPIED OR USED AS THE BASIS FOR THE MANUFACTURE OR SALE OF APPARATUS WITHOUT WRITTEN PERMISSION. | SCALE: NTS                                                                                       | SHEET 2            | 2 <b>OF</b> 3    |        |
|                                                                                                                                                                                                                                                                          | SHALL NOT BE REPRODUCED, OR COPIED OR USED AS THE BASIS FOR THE MANUFACTURE OR SALE OF APPARATUS | DRAWING NUMBER     |                  | ISSUE  |
|                                                                                                                                                                                                                                                                          |                                                                                                  | 833 Assembly       |                  | 1      |