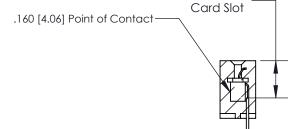

833 Assembly

SECTION A-A

0.388 [9.86]

ORIGINAL (1)

ORIGINAL

| 833 Series High Temp Card Edge Connector<br>Contact Bend Detail                                                                                                                                                                                                          |                                                                                                  | ACAD REFERENCE NO. | 833 ENC          | MASTER |
|--------------------------------------------------------------------------------------------------------------------------------------------------------------------------------------------------------------------------------------------------------------------------|--------------------------------------------------------------------------------------------------|--------------------|------------------|--------|
|                                                                                                                                                                                                                                                                          |                                                                                                  | DRAWN: J.LEE       | DATE: OCT. 14/09 |        |
|                                                                                                                                                                                                                                                                          |                                                                                                  | CHECKED: DATE:     |                  |        |
| EDAC INC TORONTO, ONTARIO CANADA YOUR CONNECTION TO QUALITY & SERVICE  THESE DRAWINGS AND SPECIFICATIONS ARE THE PROPERTY OF EDAC INC., AND SHALL NOT BE REPRODUCED, OR COPIED OR USED AS THE BASIS FOR THE MANUFACTURE OR SALE OF APPARATUS WITHOUT WRITTEN PERMISSION. | SCALE: NTS                                                                                       | SHEET 2            | 2 <b>OF</b> 3    |        |
|                                                                                                                                                                                                                                                                          | SHALL NOT BE REPRODUCED, OR COPIED OR USED AS THE BASIS FOR THE MANUFACTURE OR SALE OF APPARATUS | DRAWING NUMBER     |                  | ISSUE  |
|                                                                                                                                                                                                                                                                          |                                                                                                  | 833 Assembly       |                  | 1      |