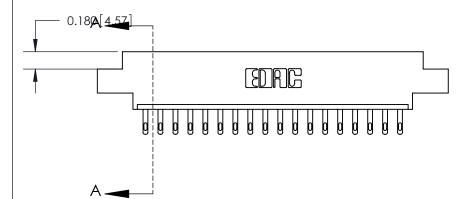

## **Contact Detail**

500-Wire Hole .050x.025(1.27x0.64) - Tail LG=.260(6.60)

.156 [3.96] Contact Spacing x .200 [5.08] Row Spacing

See Accompanying Page for:

THIS IS A C.A.D. GENERATED DRAWING DO NOT MAKE MANUAL REVISIONS TO MASTER.