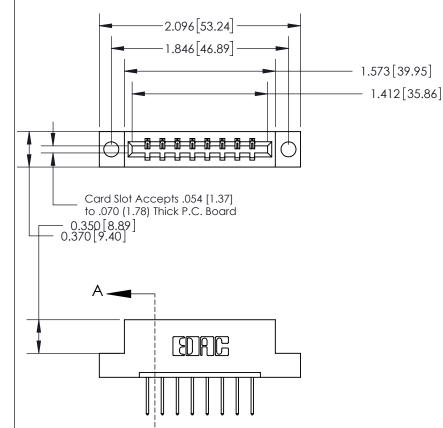

## 833 Series High Temp Card Edge Connector Part Number: 833-008-523-104

**EDAC INC** TORONTO, ONTARIO CANADA YOUR CONNECTION TO QUALITY & SERVICE

THESE DRAWINGS AND SPECIFICATIONS ARE THE PROPERTY OF EDAC INC.,AND SHALL NOT BE REPRODUCED, OR COPIED OR USED AS THE BASIS FOR THE MANUFACTURE OR SALE OF APPARATUS WITHOUT WRITTEN PERMISSION.

| ACAD REFERENCE NO. | 833 ENG MASTER   |  |  |
|--------------------|------------------|--|--|
| DRAWN: J.LEE       | DATE: OCT. 14/09 |  |  |
| CHECKED:           | DATE:            |  |  |
| SCALE: NTS         | SHEET 1 OF 3     |  |  |
| DRAWING NUMBER     | ISSUE            |  |  |
| 833 Assembly       | 1                |  |  |