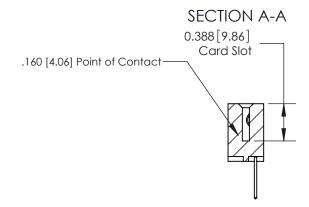

## 833 Series High Temp Card Edge Connector Part Number: 833-008-523-104

**EDAC INC** TORONTO, ONTARIO CANADA YOUR CONNECTION TO QUALITY & SERVICE

THESE DRAWINGS AND SPECIFICATIONS ARE THE PROPERTY OF EDAC INC.,AND SHALL NOT BE REPRODUCED, OR COPIED OR USED AS THE BASIS FOR THE MANUFACTURE OR SALE OF APPARATUS WITHOUT WRITTEN PERMISSION.

| ACAD REFERENCE NO. | 833 ENG MASTER   |  |  |
|--------------------|------------------|--|--|
| DRAWN: J.LEE       | DATE: OCT. 14/09 |  |  |
| CHECKED:           | DATE:            |  |  |
| SCALE: NTS         | SHEET 1 OF 3     |  |  |
| DRAWING NUMBER     | ISSUE            |  |  |
| 833 Assembly       | 1                |  |  |