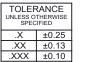

## NOTES:

MATERIAL:

HOUSING: THERMOPLASTIC POLYESTER, UL94V-0 SHELL: STEEL, NICKEL PLATED CONTACT: COPPER ALLOY, 15µ GOLD PLATED OPERATING TEMPERATURE: -55°C to +105°C

CURRENT RATING: 3A PER CONTACT CONTACT RESISTANCE: 25mΩ MAX. INSULATOR RESISTANCE: 5000MΩ min. DIELECTRIC WITHSTANDING VOLTAGE: 1000V AC rms