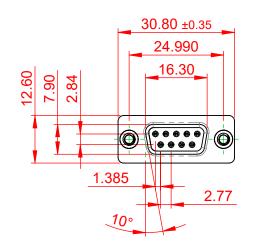

## NOTES:

MATERIAL:

HOUSING: THERMOPLASTIC POLYESTER, UL94V-0 SHELL: STEEL, NICKEL PLATED CONTACT: COPPER ALLOY, 15µ GOLD PLATED OPERATING TEMPERATURE: -55°C to +105°C

CURRENT RATING: 3A PER CONTACT CONTACT RESISTANCE: 25mΩ MAX. INSULATOR RESISTANCE: 5000MΩ min. DIELECTRIC WITHSTANDING VOLTAGE: 1000V AC rms