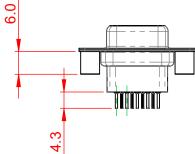

## NOTES:

MATERIAL:

HOUSING: THERMOPLASTIC POLYESTER, UL94V-0 SHELL: STEEL, NICKEL PLATED CONTACT: COPPER ALLOY, 15µ GOLD PLATED OPERATING TEMPERATURE: -55°C to +105°C

CURRENT RATING: 3A PER CONTACT CONTACT RESISTANCE: 25mΩ MAX. INSULATOR RESISTANCE: 5000MΩ min. DIELECTRIC WITHSTANDING VOLTAGE: 1000V AC rms