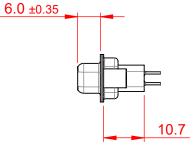

## NOTES:

MATERIAL:

HOUSING: THERMOPLASTIC POLYESTER, UL94V-0 SHELL: STEEL, NICKEL PLATED CONTACT: COPPER ALLOY, 15µ GOLD PLATED OPERATING TEMPERATURE: -55°C to +105°C

CURRENT RATING: 3A PER CONTACT CONTACT RESISTANCE: 25mΩ MAX. INSULATOR RESISTANCE: 5000MΩ min. DIELECTRIC WITHSTANDING VOLTAGE: 1000V AC rms