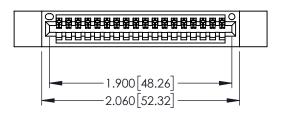

| 345/395 SERIES CARD EDGE CONNECT<br>PART NUMBER: 395-018-525-612 | ГOR |
|------------------------------------------------------------------|-----|

| ACAD REFERENCE NO. 345-ENG-MASTER |                 |           |  |
|-----------------------------------|-----------------|-----------|--|
| DRAWN: R.STA.MONICA               | DATE: <b>MA</b> | Y.16/2017 |  |
| CHECKED:                          | DATE:           |           |  |
| SCALE: 1:1                        | SHEET 1         | OF 2      |  |
| DRAWING NUMBER                    |                 | ISSUE     |  |
| 345-ENG-MASTER                    |                 | 1         |  |

<u>Contact Dimensions:</u>
525-P.C. Tail .018 Sq.(0.46 Sq.) - Tail LG=.150(3.81)
.100 (2.54) Contact Spacing x .200 (5.08) Row Spacing

1

- INSULATOR MATERIAL: THERMOPLASTIC PBT BLACK, UL 94V-0 CONTACT MATERIAL; COPPER TIN ALLOY
- CONTACT PLATING: GOLD ON THE MATING AREA, TIN PLATING ON THE CONTACT TAILS, NICKEL UNDERPLATE