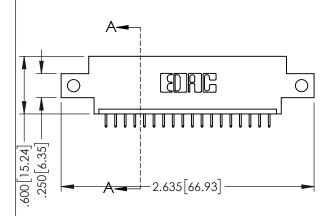

| 345/395 SERIES CARD EDGE CONNECT<br>PART NUMBER: 395-018-525-612 | ГOR |
|------------------------------------------------------------------|-----|

| ACAD REFERENCE NO. 345-ENG-MASTER |                 |           |  |
|-----------------------------------|-----------------|-----------|--|
| DRAWN: R.STA.MONICA               | DATE: <b>MA</b> | Y.16/2017 |  |
| CHECKED:                          | DATE:           |           |  |
| SCALE: 1:1                        | SHEET 1         | OF 2      |  |
| DRAWING NUMBER                    |                 | ISSUE     |  |
| 345-ENG-MASTER                    |                 | 1         |  |

<u>Contact Dimensions:</u>
525-P.C. Tail .018 Sq.(0.46 Sq.) - Tail LG=.150(3.81)
.100 (2.54) Contact Spacing x .200 (5.08) Row Spacing

1

- INSULATOR MATERIAL: THERMOPLASTIC PBT BLACK, UL 94V-0 CONTACT MATERIAL; COPPER TIN ALLOY
- CONTACT PLATING: GOLD ON THE MATING AREA, TIN PLATING ON THE CONTACT TAILS, NICKEL UNDERPLATE