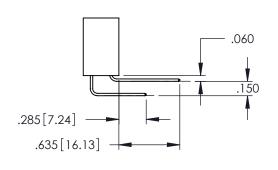

<u>Contact Dimensions:</u>
525-P.C. Tail .018 Sq.(0.46 Sq.) - Tail LG=.150(3.81)
.100 (2.54) Contact Spacing x .200 (5.08) Row Spacing

1

- INSULATOR MATERIAL: THERMOPLASTIC PBT BLACK, UL 94V-0 CONTACT MATERIAL; COPPER TIN ALLOY
- CONTACT PLATING: GOLD ON THE MATING AREA, TIN PLATING ON THE CONTACT TAILS, NICKEL UNDERPLATE