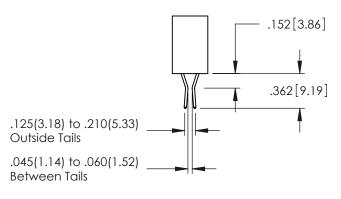

**SECTION A-A** 

..330[8.38] CARD SLOT .160[4.06] POINT OF CONTACT

.107 [2.72] .082 [2.08] .157 [4] .232 [5.89] .125(3.18) to .210(5.33) .125(3.18) to .210(5.33) Outside Tails Outside Tails .045(1.14) to .060(1.52) .045(1.14) to .060(1.52) Between Tails Between Tails **Contact Code 555 Contact Code 556** 