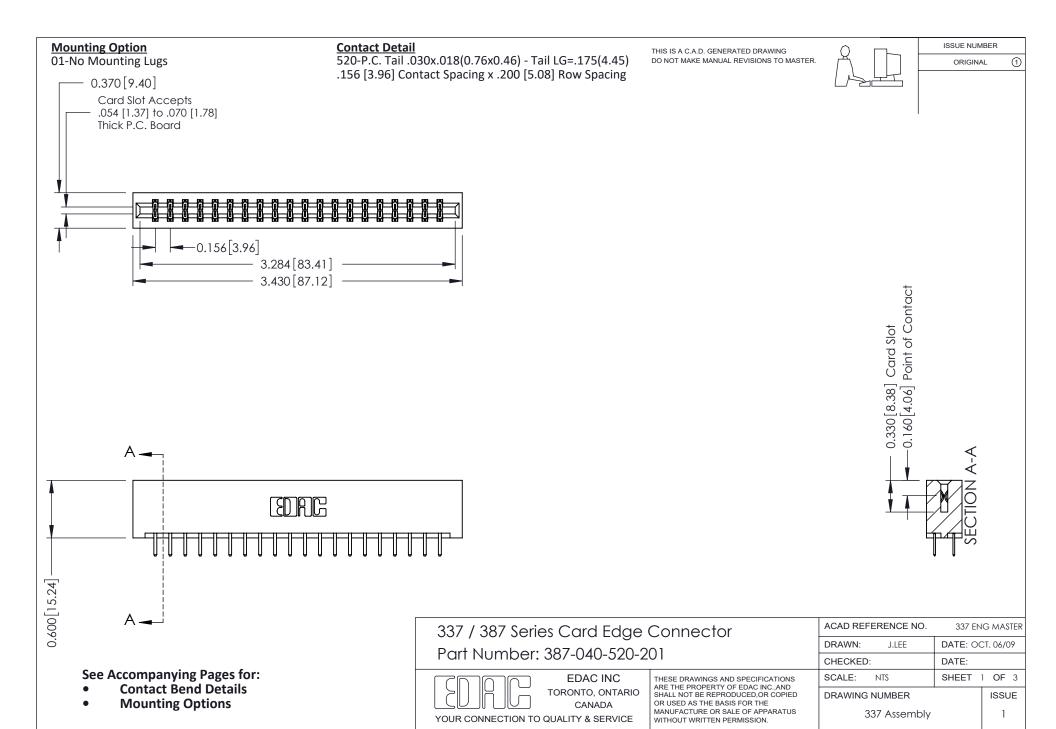

ISSUE NUMBER

ORIGINAL

1



| 337 / 387 Series Card Edge Connector<br>Contact Bend Detail           |                                                                                                                                                                                                  | ACAD REFERENCE NO. 337 E |                  | G MASTER      |
|-----------------------------------------------------------------------|--------------------------------------------------------------------------------------------------------------------------------------------------------------------------------------------------|--------------------------|------------------|---------------|
|                                                                       |