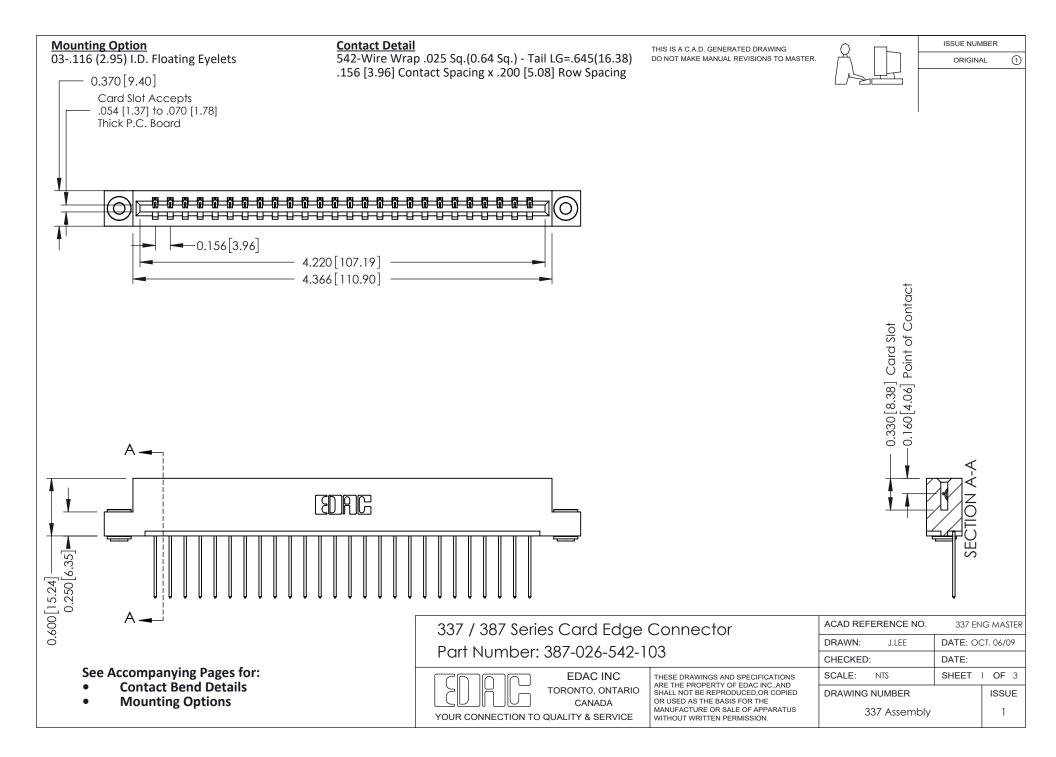

ISSUE NUMBER

ORIGINAL

1

| 337 / 387 Series Card Edge Connector<br>Contact Bend Detail           |                                                                                                                                                                                                  | ACAD REFERENCE NO. 337 E |                  | G MASTER      |
|-----------------------------------------------------------------------|--------------------------------------------------------------------------------------------------------------------------------------------------------------------------------------------------|--------------------------|------------------|---------------|
|                                                                       |                                                                                                                                                                                                  | DRAWN: J.LEE             | DATE: OCT. 06/09 |               |
|                                                                       |                                                                                                                                                                                                  | CHECKED:                 | CKED: DATE:      |               |
| EDAC INC TORONTO, ONTARIO CANADA YOUR CONNECTION TO QUALITY & SERVICE | THESE DRAWINGS AND SPECIFICATIONS ARE THE PROPERTY OF EDAC INC.,AND SHALL NOT BE REPRODUCED, OR COPIED OR USED AS THE BASIS FOR THE MANUFACTURE OR SALE OF APPARATUS WITHOUT WRITTEN PERMISSION. | SCALE: NTS               | SHEET            | 2 <b>OF</b> 3 |
|                                                                       |                                                                                                                                                                                                  | DRAWING NUMBER           |                  | ISSUE         |
|                                                                       |                                                                                                                                                                                                  | 337 Assembly             |                  | 1             |