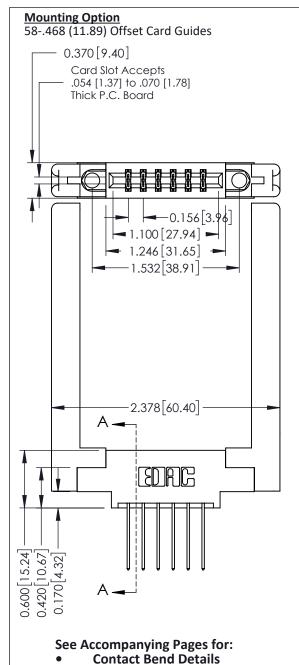

**Mounting Options** 

**Contact Detail** 

542-Wire Wrap .025 Sq.(0.64 Sq.) - Tail LG=.645(16.38) .156 [3.96] Contact Spacing x .200 [5.08] Row Spacing

THIS IS A C.A.D. GENERATED DRAWING DO NOT MAKE MANUAL REVISIONS TO MASTER.

| DRAWN: J.LEE   | DATE: OCT. 06/09 |               |
|----------------|------------------|---------------|
| CHECKED:       | DATE:            |               |
| SCALE: NTS     | SHEET            | 1 <b>OF</b> 3 |
| DRAWING NUMBER |                  | ISSUE         |
| 337 Assembly   |                  | 1             |