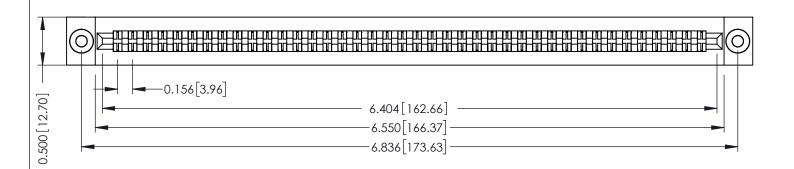

**Mounting Option** .116 (2.95) I.D. Floating Eyelets **Contact Detail** 

Extender Board Bend (Code 400 Contacts) .156 [3.96] Contact Spacing x .200 [5.08] Row Spacing

THIS IS A C.A.D. GENERATED DRAWING DO NOT MAKE MANUAL REVISIONS TO MASTER.