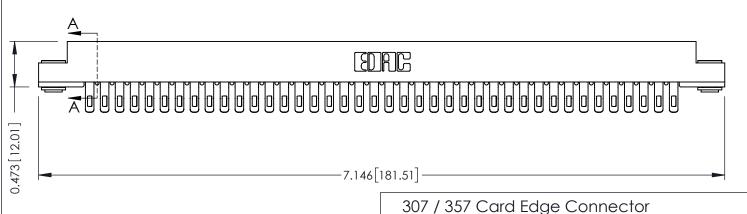

ORIGINAL

**SECTION A-A** 

.095 [2.41] Point of Contact (FROM BTM OF SLOT)

Card Slot Accepts .054 [1.37] to .070 [1.78] Thick P.C. Board

Part Number: 357-080-455-203 **See Accompanying Pages for:** 

**Contact Bend Details Mounting Options** 