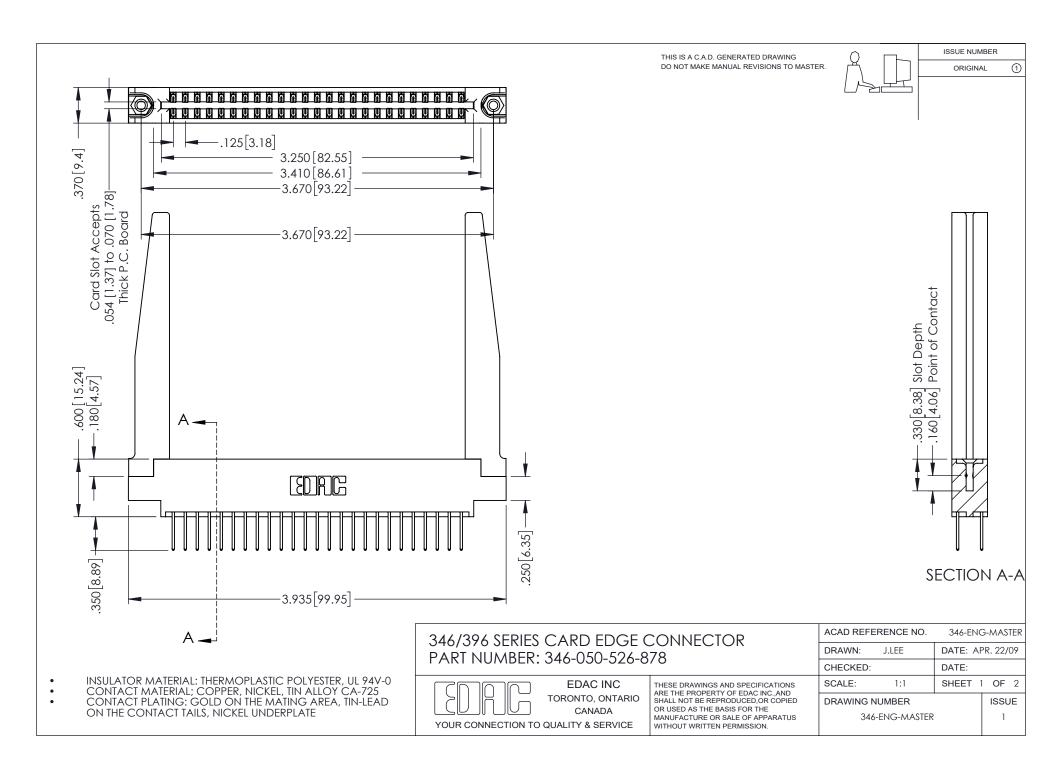

## **Contact Code 556**

INSULATOR MATERIAL: THERMOPLASTIC POLYESTER, UL 94V-0 CONTACT MATERIAL; COPPER, NICKEL, TIN ALLOY CA-725 CONTACT PLATING: GOLD ON THE MATING AREA, TIN-LEAD

ON THE CONTACT TAILS, NICKEL UNDERPLATE

## 346/396 SERIES CARD EDGE CONNECTOR CONTACT CODE 555,556,558,559,560 DIMENSIONS

YOUR CONNECTION TO QUALITY & SERVICE

**EDAC INC** TORONTO, ONTARIO CANADA

THESE DRAWINGS AND SPECIFICATIONS ARE THE PROPERTY OF EDAC INC.,AND SHALL NOT BE REPRODUCED, OR COPIED OR USED AS THE BASIS FOR THE MANUFACTURE OR SALE OF APPARATUS WITHOUT WRITTEN PERMISSION.