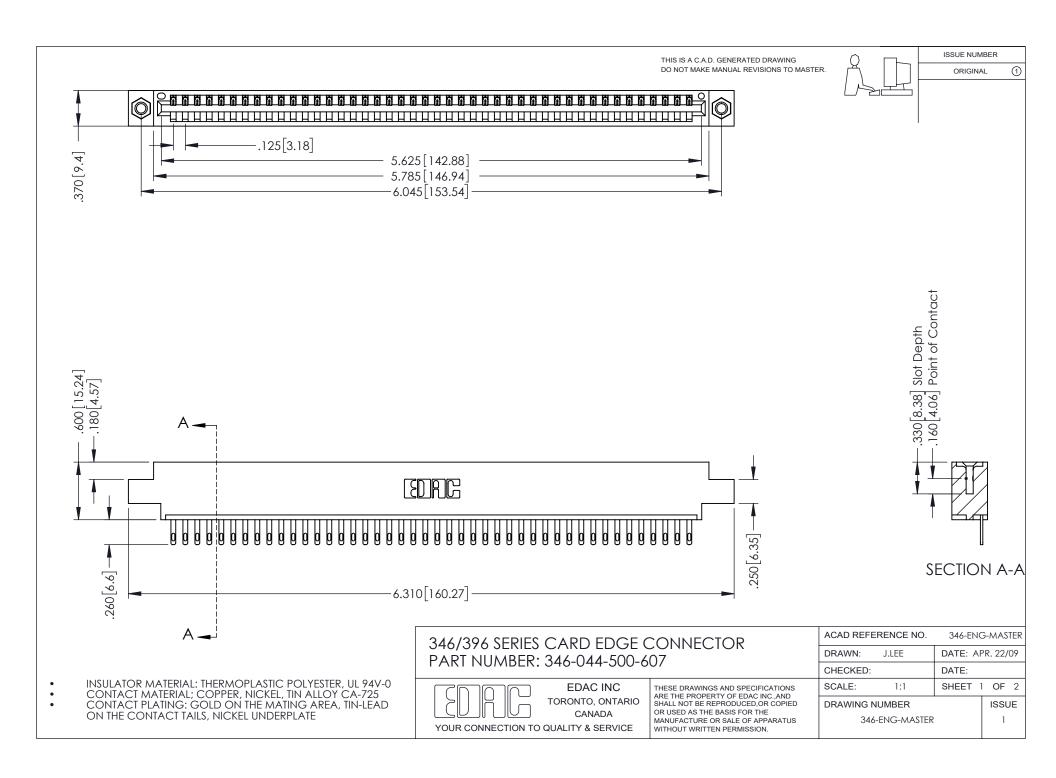

## **Contact Code 556**

INSULATOR MATERIAL: THERMOPLASTIC POLYESTER, UL 94V-0 CONTACT MATERIAL; COPPER, NICKEL, TIN ALLOY CA-725 CONTACT PLATING: GOLD ON THE MATING AREA, TIN-LEAD

ON THE CONTACT TAILS, NICKEL UNDERPLATE

## 346/396 SERIES CARD EDGE CONNECTOR CONTACT CODE 555,556,558,559,560 DIMENSIONS

YOUR CONNECTION TO QUALITY & SERVICE

**EDAC INC** TORONTO, ONTARIO CANADA

THESE DRAWINGS AND SPECIFICATIONS ARE THE PROPERTY OF EDAC INC.,AND SHALL NOT BE REPRODUCED, OR COPIED OR USED AS THE BASIS FOR THE MANUFACTURE OR SALE OF APPARATUS WITHOUT WRITTEN PERMISSION.