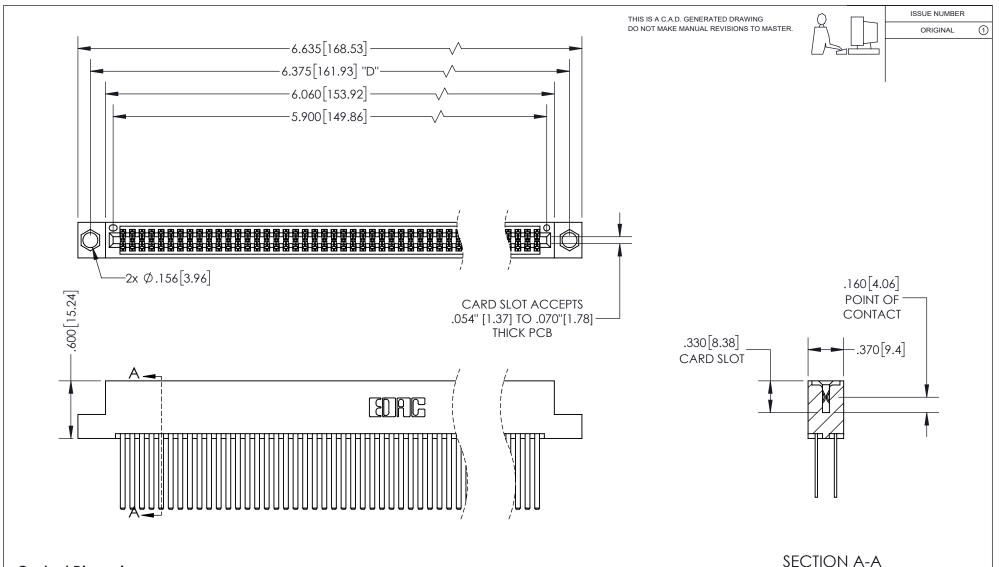

<u>Contact Dimensions:</u> 544-Wire Wrap .050x.025(1.27x0.64) - Tail LG=.750(19.05) .100 (2.54) Contact Spacing x .200 (5.08) Row Spacing

INSULATOR MATERIAL: THERMOPLASTIC PBT, UL 94V-0 CONTACT MATERIAL; COPPER TIN ALLOY CONTACT PLATING: GOLD ON THE MATING AREA, TIN PLATING ON THE CONTACT TAILS, NICKEL UNDERPLATE

## 345/395 SERIES CARD EDGE CONNECTOR PART NUMBER: 345-116-544-204

YOUR CONNECTION TO QUALITY & SERVICE

**EDAC INC** TORONTO, ONTARIO CANADA

THESE DRAWINGS AND SPECIFICATIONS ARE THE PROPERTY OF EDAC INC.,AND SHALL NOT BE REPRODUCED, OR COPIED OR USED AS THE BASIS FOR THE MANUFACTURE OR SALE OF APPARATUS WITHOUT WRITTEN PERMISSION.

| ACAD REFERENCE NO.  | 345-ENG-MASTER   |
|---------------------|------------------|
| DRAWN: R.STA.MONICA | DATE:MAY.16/2017 |
| CHECKED:            | DATE:            |
| SCALE: 1:1          | SHEET 1 OF 2     |
| DRAWING NUMBER      | ISSUE            |
| 345-ENG-MASTER      | 1                |