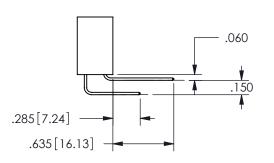

**SECTION A-A** 

ISSUE NUMBER ORIGINAL

1

**Contact Code 558** 

Contact Code 559

**Contact Code 560** 

INSULATOR MATERIAL: THERMOPLASTIC POLYESTER, UL 94V-0

DAP MATERIAL AVAILABLE UPON REQUEST

CONTACT MATERIAL; COPPER ALLOY

CONTACT PLATING: GOLD ON THE MATING AREA, TIN PLATING ON THE CONTACT TAILS, NICKEL UNDERPLATE

345/395 SERIES CARD EDGE CONNECTOR CONTACT CODE 555,556,558,559,560 DIMENSIONS