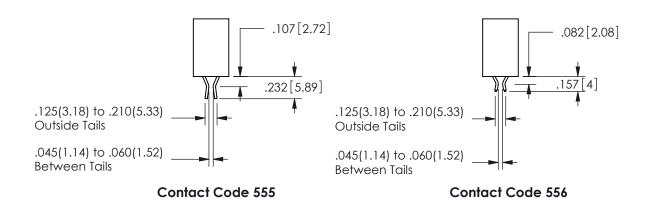

**SECTION A-A** 

ISSUE NUMBER ORIGINAL

1

**Contact Code 558** 

Contact Code 559

**Contact Code 560** 

INSULATOR MATERIAL: THERMOPLASTIC POLYESTER, UL 94V-0

DAP MATERIAL AVAILABLE UPON REQUEST

CONTACT MATERIAL; COPPER ALLOY

CONTACT PLATING: GOLD ON THE MATING AREA, TIN PLATING ON THE CONTACT TAILS, NICKEL UNDERPLATE

345/395 SERIES CARD EDGE CONNECTOR CONTACT CODE 555,556,558,559,560 DIMENSIONS