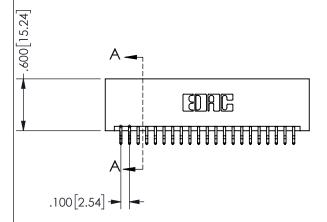

SECTION A-A

ORIGINAL 1

ISSUE NUMBER

**Contact Code 558** 

Contact Code 559

**Contact Code 560** 

INSULATOR MATERIAL: THERMOPLASTIC POLYESTER, UL 94V-0 DAP MATERIAL AVAILABLE UPON REQUEST

CONTACT MATERIAL; COPPER ALLOY CONTACT PLATING: GOLD ON THE MATING AREA, TIN PLATING ON THE CONTACT TAILS, NICKEL UNDERPLATE

| ACAD REFERENCE NO.  | 345-ENG-MASTER   |        |  |
|---------------------|------------------|--------|--|
| DRAWN: R.STA.MONICA | DATE:MAY.16/2017 |        |  |
| CHECKED:            | DATE:            |        |  |
| SCALE: 1:1          | SHEET            | 2 OF 2 |  |
| DRAWING NUMBER      |                  | ISSUE  |  |
| 345-ENG-MASTER      |                  | 1      |  |