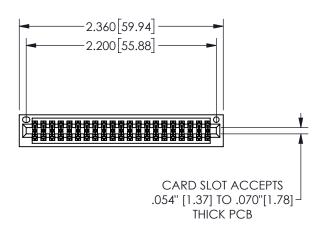

## .160[4.06] .330[8.38] POINT OF CARD SLOT CONTACT

<u>Contact Dimensions:</u>
556-Extender Board Bend (Code 520 Contacts)
See Sheet 2 for Contact Code 555, 556, 558, 559, 560 **Dimensions** 

| 345/395 SERIES CARD EDGE CONNECTOR |
|------------------------------------|
| PART NUMBER: 345-042-556-201       |

|  | OLOHOITT            |                  |  |  |  |
|--|---------------------|------------------|--|--|--|
|  | ACAD REFERENCE NO.  | 345-ENG-MASTER   |  |  |  |
|  | DRAWN: R.STA.MONICA | DATE:MAY.16/2017 |  |  |  |
|  | CHECKED:            | DATE:            |  |  |  |
|  | SCALE: NTS          | SHEET 1 OF 2     |  |  |  |
|  | DRAWING NUMBER      | ISSUE            |  |  |  |
|  | 345-ENG-MASTER      | 1                |  |  |  |