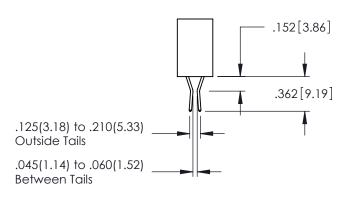

.107 [2.72] .082 [2.08] .157 [4] .232 [5.89] .125(3.18) to .210(5.33) .125(3.18) to .210(5.33) Outside Tails Outside Tails .045(1.14) to .060(1.52) .045(1.14) to .060(1.52) Between Tails Between Tails **Contact Code 555 Contact Code 556** 

**Contact Code 558** 