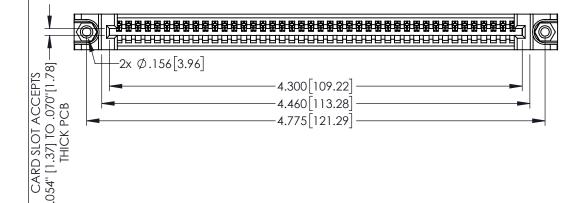

<u>Contact Dimensions:</u>
525-P.C. Tail .018 Sq.(0.46 Sq.) - Tail LG=.150(3.81)
.100 (2.54) Contact Spacing x .200 (5.08) Row Spacing

THIS IS A C.A.D. GENERATED DRAWING
DO NOT MAKE MANUAL REVISIONS TO MAS

1

ORIGINAL

OILD SECTION SECTION SECTION OF CONTACT

INSULATOR MATERIAL: THERMOPLASTIC PBT BLACK, UL 94V-0

 CONTACT MATERIAL; COPPER TIN ALLOY
 CONTACT PLATING: GOLD ON THE MATING AREA, TIN PLATING ON THE CONTACT TAILS, NICKEL UNDERPLATE 345/395 SERIES CARD EDGE CONNECTOR PART NUMBER: 345-042-525-688

SDDG

EDAC INC TORONTO, ONTARIO CANADA

CANADA OR USED AS THE BASIS

MANUFACTURE OF SALE

YOUR CONNECTION TO QUALITY & SERVICE WITHOUT WRITTEN PERMIS

|                                              | ACAD REFERENCE NO   | 345-ENC | G-MASTER  |
|----------------------------------------------|---------------------|---------|-----------|
|                                              | DRAWN: R.STA.MONICA | DATE:MA | Y.16/2017 |
|                                              | CHECKED:            | DATE:   |           |
| ATIONS<br>NC.,AND<br>COPIED<br>HE<br>PARATUS | SCALE: 1:1          | SHEET 1 | OF 2      |
|                                              | DRAWING NUMBER      |         | ISSUE     |
|                                              | 345-ENG-MASTER      |         | 1         |