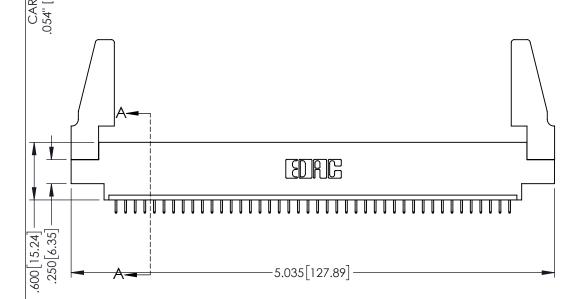

<u>Contact Dimensions:</u>
525-P.C. Tail .018 Sq.(0.46 Sq.) - Tail LG=.150(3.81)
.100 (2.54) Contact Spacing x .200 (5.08) Row Spacing

THIS IS A C.A.D. GENERATED DRAWING
DO NOT MAKE MANUAL REVISIONS TO MAS

1

ORIGINAL

OILD SECTION SECTION SECTION OF CONTACT

INSULATOR MATERIAL: THERMOPLASTIC PBT BLACK, UL 94V-0

 CONTACT MATERIAL; COPPER TIN ALLOY
 CONTACT PLATING: GOLD ON THE MATING AREA, TIN PLATING ON THE CONTACT TAILS, NICKEL UNDERPLATE 345/395 SERIES CARD EDGE CONNECTOR PART NUMBER: 345-042-525-688

SDDG

EDAC INC TORONTO, ONTARIO CANADA

CANADA OR USED AS THE BASIS

MANUFACTURE OF SALE

YOUR CONNECTION TO QUALITY & SERVICE WITHOUT WRITTEN PERMIS

|                                              | ACAD REFERENCE NO   | 345-ENC | G-MASTER  |
|----------------------------------------------|---------------------|---------|-----------|
|                                              | DRAWN: R.STA.MONICA | DATE:MA | Y.16/2017 |
|                                              | CHECKED:            | DATE:   |           |
| ATIONS<br>NC.,AND<br>COPIED<br>HE<br>PARATUS | SCALE: 1:1          | SHEET 1 | OF 2      |
|                                              | DRAWING NUMBER      |         | ISSUE     |
|                                              | 345-ENG-MASTER      |         | 1         |