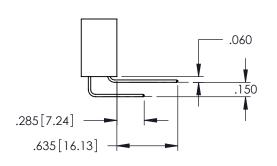

.107 [2.72] .082 [2.08] .157 [4] .232 [5.89] .125(3.18) to .210(5.33) .125(3.18) to .210(5.33) Outside Tails Outside Tails .045(1.14) to .060(1.52) .045(1.14) to .060(1.52) Between Tails Between Tails **Contact Code 555 Contact Code 556** 

**Contact Code 558** 

## **Contact Code 559**

**Contact Code 560** 

INSULATOR MATERIAL: THERMOPLASTIC POLYESTER, UL 94V-0

DAP MATERIAL AVAILABLE UPON REQUEST

CONTACT MATERIAL; COPPER ALLOY

CONTACT PLATING: GOLD ON THE MATING AREA, TIN PLATING ON THE CONTACT TAILS, NICKEL UNDERPLATE