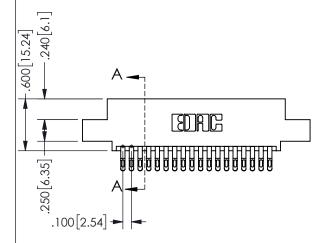

## <u>Contact Dimensions:</u> 555-Extender Board Bend (Code 500 Contacts) See Sheet 2 for Contact Code 555, 556, 558, 559, 560 **Dimensions**

.160 4.06 .330[8.38] POINT OF CARD SLOT CONTACT .370 9.4

SECTION A-A

ORIGINAL 1

ISSUE NUMBER

**Contact Code 558** 

Contact Code 559

**Contact Code 560** 

INSULATOR MATERIAL: THERMOPLASTIC POLYESTER, UL 94V-0 DAP MATERIAL AVAILABLE UPON REQUEST

CONTACT MATERIAL; COPPER ALLOY CONTACT PLATING: GOLD ON THE MATING AREA, TIN PLATING ON THE CONTACT TAILS, NICKEL UNDERPLATE