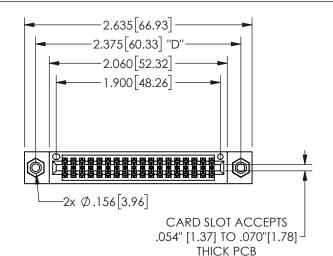

## 345/395 SERIES CARD EDGE CONNECTOR PART NUMBER: 345-036-555-508

YOUR CONNECTION TO QUALITY & SERVICE

**EDAC INC** TORONTO, ONTARIO CANADA

THESE DRAWINGS AND SPECIFICATIONS ARE THE PROPERTY OF EDAC INC.,AND SHALL NOT BE REPRODUCED, OR COPIED OR USED AS THE BASIS FOR THE MANUFACTURE OR SALE OF APPARATUS WITHOUT WRITTEN PERMISSION.

| 02011011717         |                  |  |
|---------------------|------------------|--|
| ACAD REFERENCE NO.  | 345-ENG-MASTER   |  |
| DRAWN: R.STA.MONICA | DATE:MAY.16/2017 |  |
| CHECKED:            | DATE:            |  |
| SCALE: NTS          | SHEET 1 OF 2     |  |
| DRAWING NUMBER      | ISSUE            |  |
| 345-ENG-MASTER      | 1                |  |