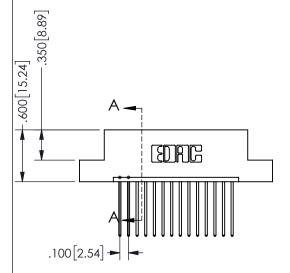

## <u>Contact Dimensions:</u> 542-Wire Wrap .025 Sq.(0.64 Sq.) - Tail LG=.645(16.38) .100 (2.54) Contact Spacing x .200 (5.08) Row Spacing

345/395 SERIES CARD EDGE CONNECTOR PART NUMBER: 345-014-542-107