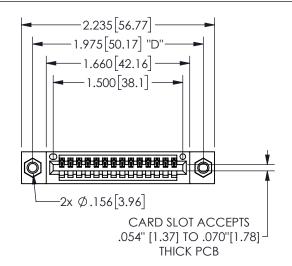

## <u>Contact Dimensions:</u> 542-Wire Wrap .025 Sq.(0.64 Sq.) - Tail LG=.645(16.38) .100 (2.54) Contact Spacing x .200 (5.08) Row Spacing

345/395 SERIES CARD EDGE CONNECTOR PART NUMBER: 345-014-542-107