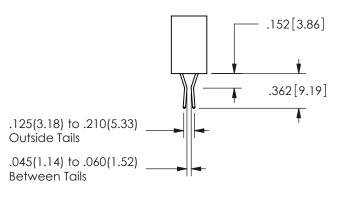

.160 4.06 .330[8.38] POINT OF CARD SLOT CONTACT .370 9.4

ISSUE NUMBER ORIGINAL

1

**Contact Code 558** 

Contact Code 559

**Contact Code 560** 

INSULATOR MATERIAL: THERMOPLASTIC POLYESTER, UL 94V-0

DAP MATERIAL AVAILABLE UPON REQUEST

CONTACT MATERIAL; COPPER ALLOY CONTACT PLATING: GOLD ON THE MATING AREA, TIN PLATING ON THE CONTACT TAILS, NICKEL UNDERPLATE

345/395 SERIES CARD EDGE CONNECTOR CONTACT CODE 555,556,558,559,560 DIMENSIONS