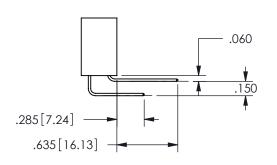

.160 4.06 .330[8.38] POINT OF CARD SLOT CONTACT .370 9.4

ISSUE NUMBER ORIGINAL

1

**Contact Code 558** 

Contact Code 559

**Contact Code 560** 

INSULATOR MATERIAL: THERMOPLASTIC POLYESTER, UL 94V-0

DAP MATERIAL AVAILABLE UPON REQUEST

CONTACT MATERIAL; COPPER ALLOY CONTACT PLATING: GOLD ON THE MATING AREA, TIN PLATING ON THE CONTACT TAILS, NICKEL UNDERPLATE

345/395 SERIES CARD EDGE CONNECTOR CONTACT CODE 555,556,558,559,560 DIMENSIONS